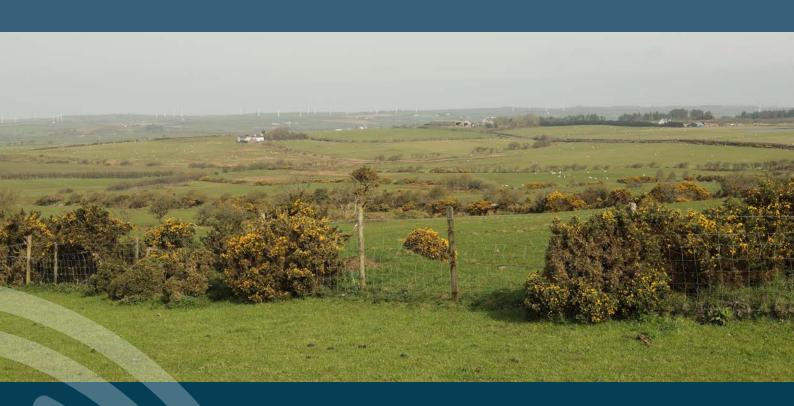

## Alaw Môn Solar Farm

Land west of the B5112, 415m south of Llyn Alaw, 500m east of Llantrisant and 1.5km west of Llannerch-y-Medd, Anglesey

February 2024

Site Context Photograph 1: View North-west from B5112 at Tafarn-y-Botel

This panorama is not to scale. For contextual information only

Easting / Longitude: Northing / Latitude:

240235 / 53.324543° 383531 / -4.400266°

Elevation:

83.7 (AOD) Distance to the Site: 384m

Visualisation Type:

Projection: Cylindrical

**Enlargement Factor:** 100%

Type 1 Annotated Viewpoint Photograph

Project Number: 333100282

**Project Name: Alaw Môn Solar Farm, Anglesey** 

31/03/2021 Date Taken:

Lens:

Canon 6D (Full Frame Sensor) Camera:

50mm fixed lens

Drawn By: MLChecked By: FS Approved By: MDC

**Site Context Photographs** View at a comfortable arm's length @A1

Location Plan (N.T.S.)

Site Context Photograph 2: View north-west from minor road and NCR5