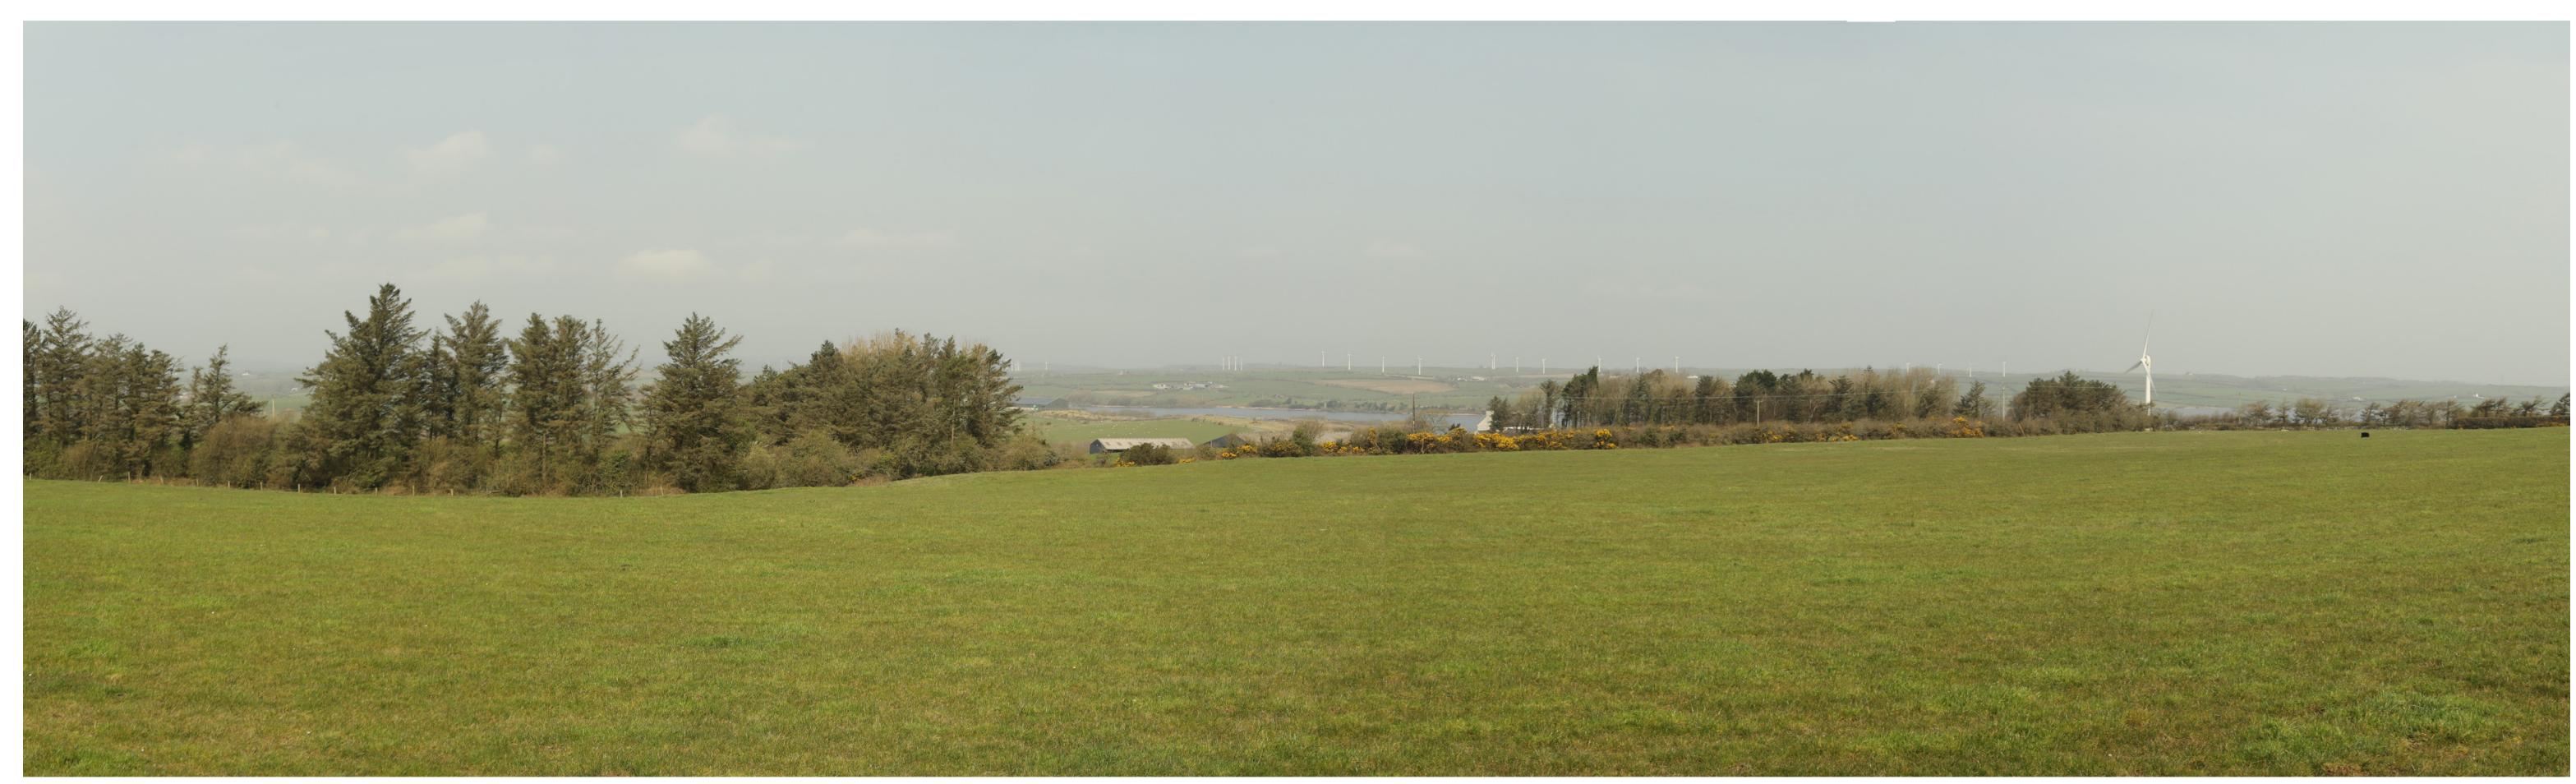

Date Taken: 31/03/2021

Lens:

Canon 6D (Full Frame Sensor) Camera:

50mm fixed lens

MLDrawn By: Checked By: FS MDC Approved By:

Site Context Photograph 5: View south-east from minor road and NCR5

This panorama is not to scale. For contextual information only

**Site Context Photographs** 

Easting / Longitude: Northing / Latitude: Elevation:

238601 / 53.329196° 384105 / -4.425061° 85.5 (AOD)

Distance to the Site: 1m

Type 1 Annotated Viewpoint Photograph Visualisation Type: