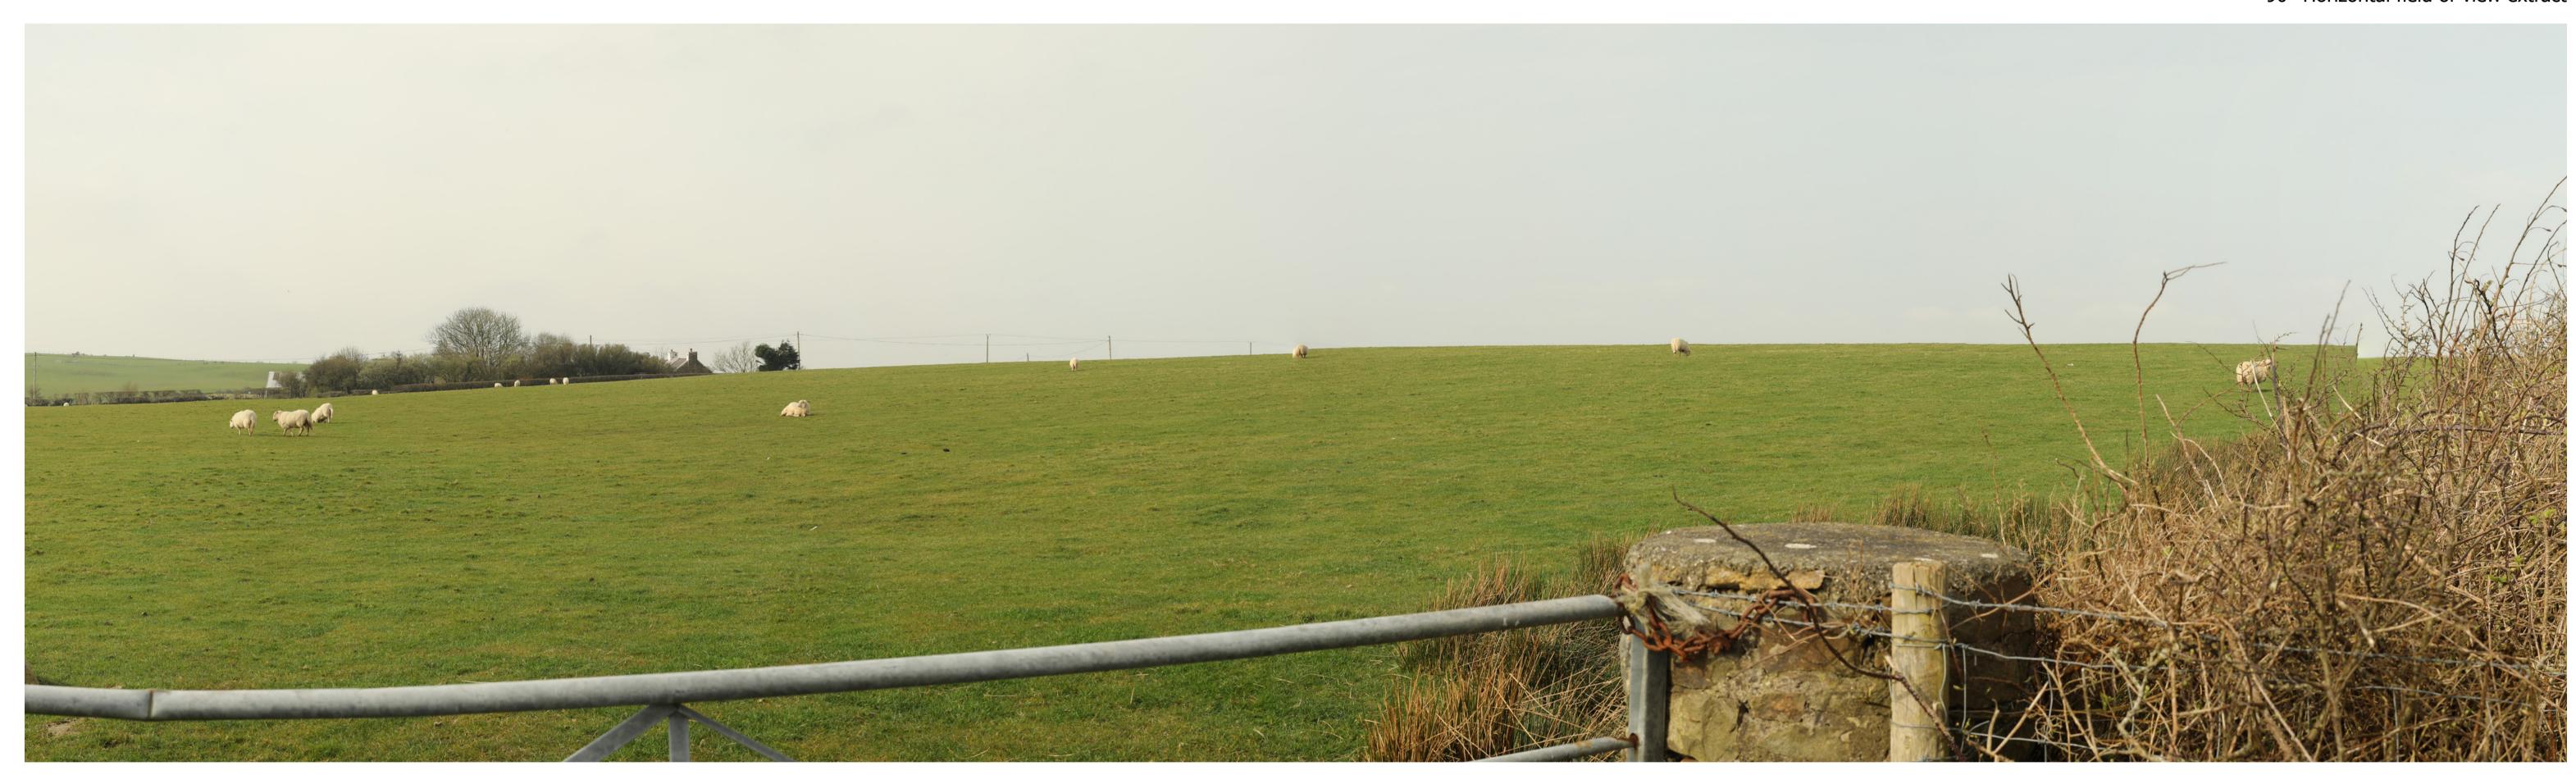

MLDrawn By: Checked By: FS MDC Approved By:

**Site Context Photographs** 

Site Context Photograph 3: View north-west from minor road and NCR5

This panorama is not to scale. For contextual information only

**Site Context Photographs** 

Easting / Longitude: Northing / Latitude:

238129 / 53.324565° 383605 / -4.431889°

Elevation: 81.7 (AOD)

Distance to the Site:

Visualisation Type:

**Enlargement Factor:** 100% Cylindrical Projection:

Type 1 Annotated Viewpoint Photograph

Checked By: Approved By:

Drawn By: MLFS MDC

Project Number: 333100282

**Project Name: Alaw Môn Solar Farm, Anglesey** 

Date Taken: 31/03/2021

Canon 6D (Full Frame Sensor) Camera: Lens: