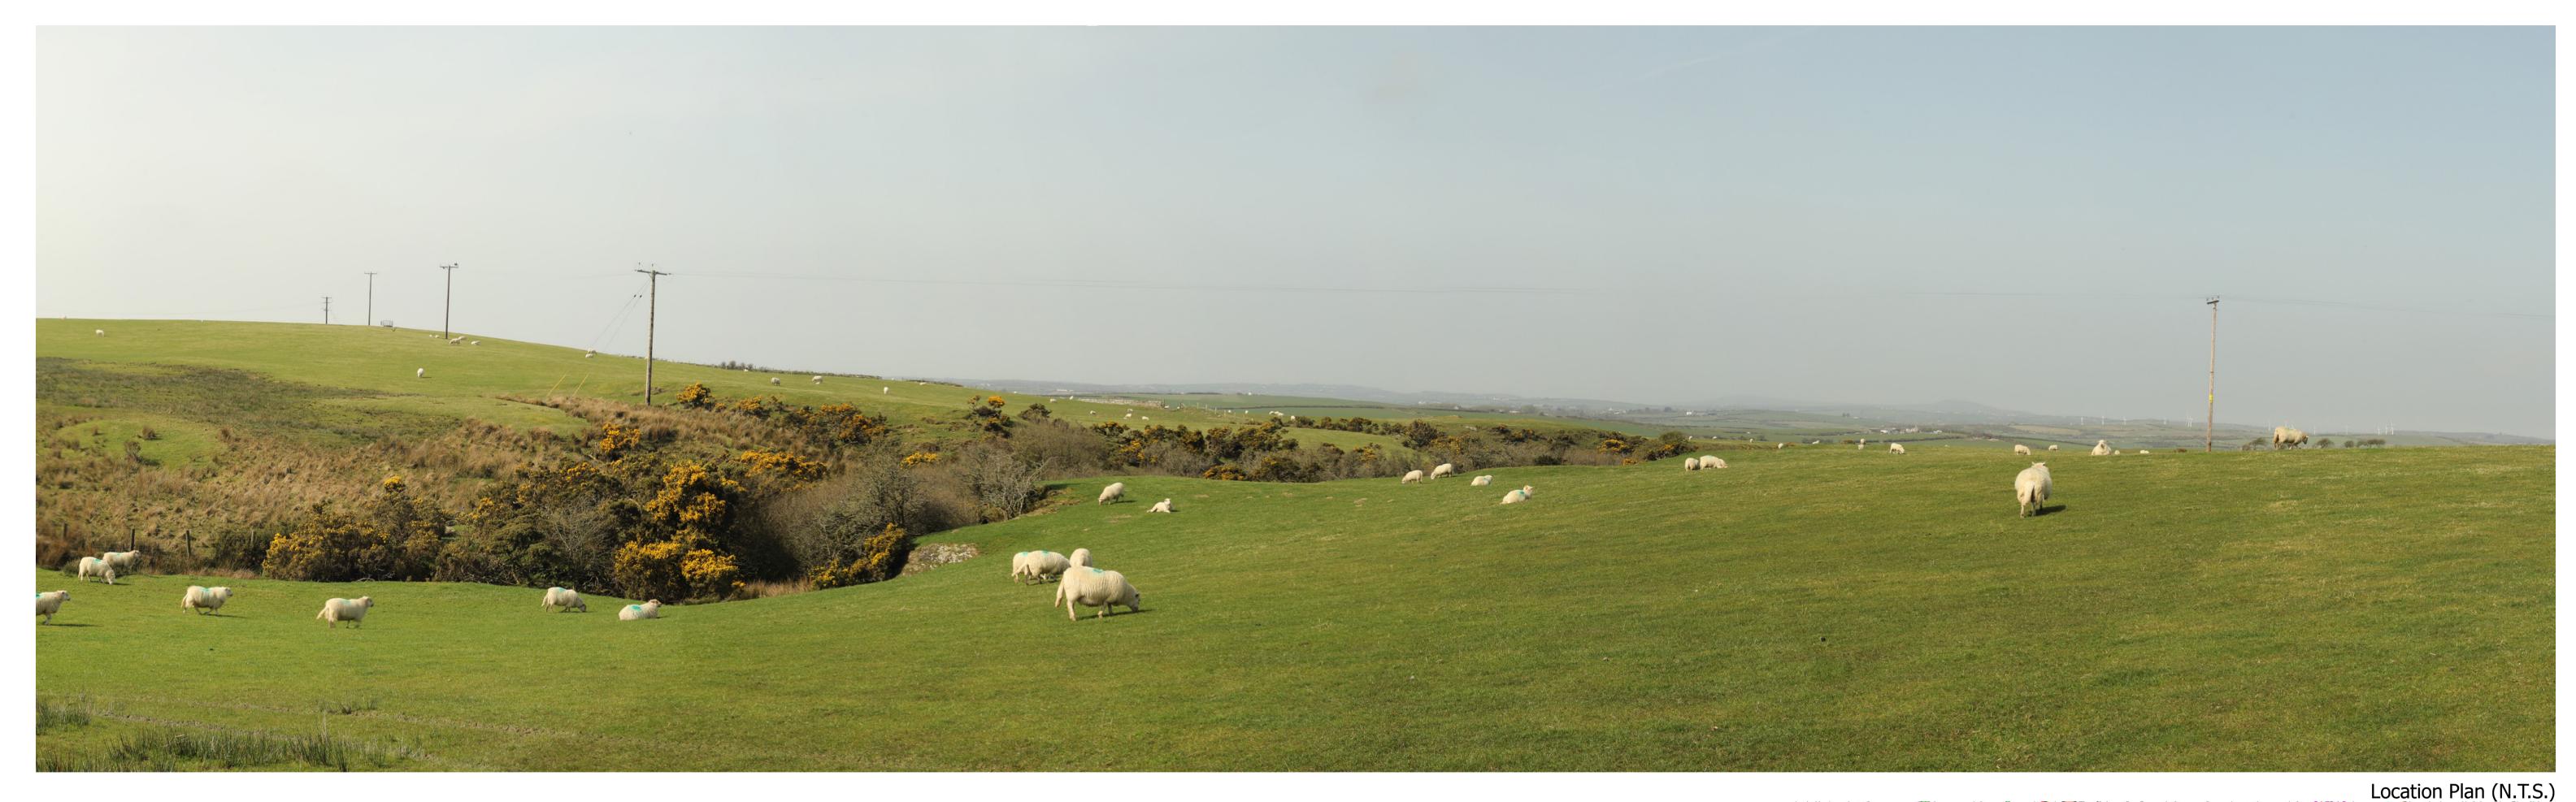

50mm fixed lens

Site Context Photograph 4a: View west from minor road and NCR5

This panorama is not to scale. For contextual information only

90° Horizontal field of view extract

**Site Context Photographs** 

Easting / Longitude:

238403 / 53.325942° 383749 / -4.427849°

Northing / Latitude: Elevation: 82.4 (AOD)

Distance to the Site:

Visualisation Type:

**Enlargement Factor:** 100% Projection:

Type 1 Annotated Viewpoint Photograph

Cylindrical

Checked By: Approved By:

Project Number: 333100282

**Project Name: Alaw Môn Solar Farm, Anglesey** 

31/03/2021 Date Taken:

Drawn By:

Canon 6D (Full Frame Sensor) Camera: Lens:

ML

FS

MDC

50mm fixed lens

View at a comfortable arm's length @A1

Location Plan (N.T.S.)

Approximate extent of the Site Approximate extent of the Site

**Site Context Photograph 4b: View east from minor road and NCR5** 