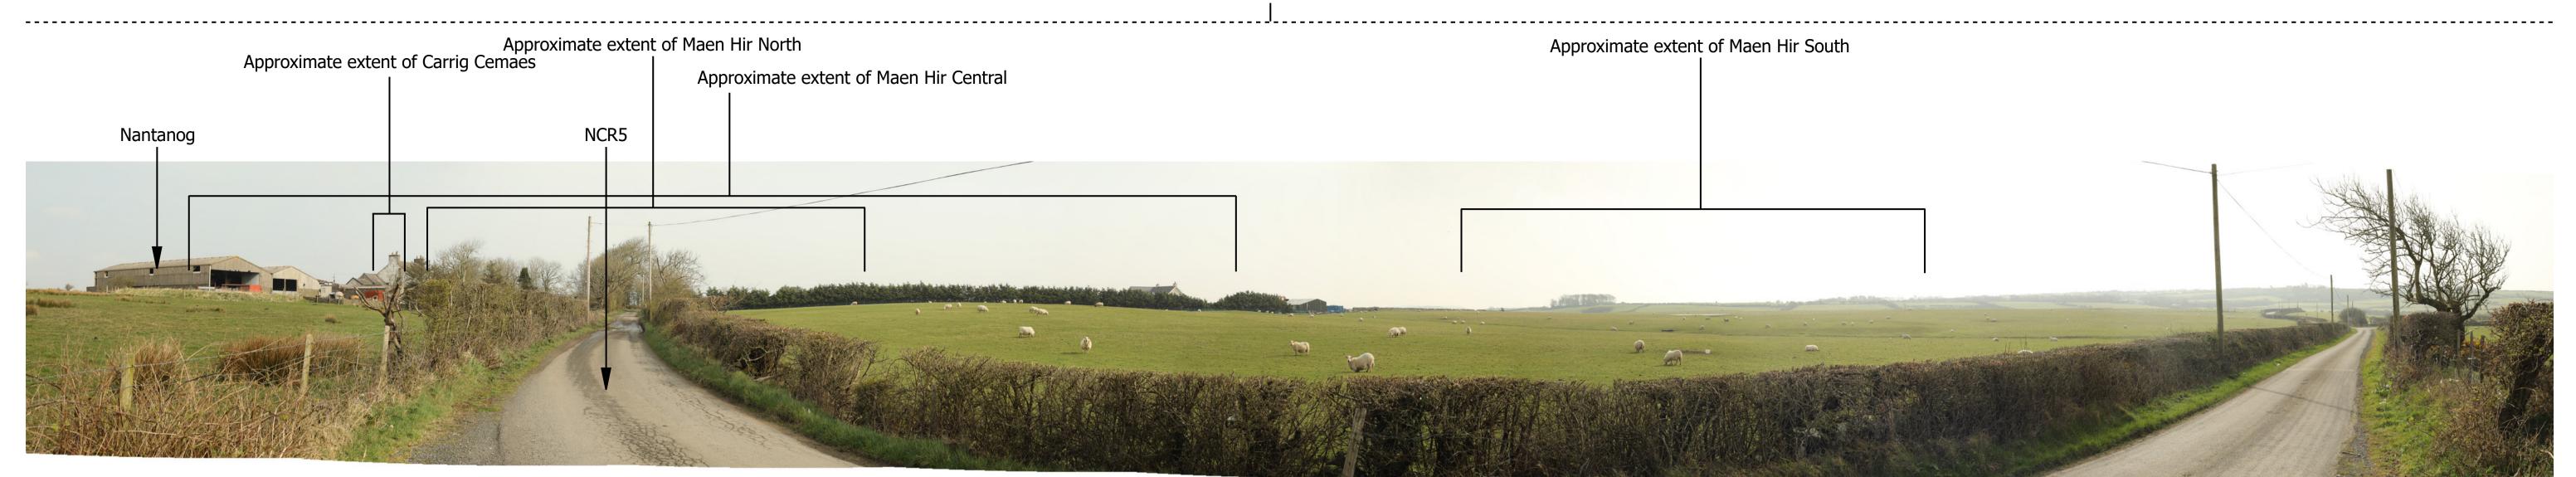

50mm fixed lens

Site Context Photograph 4a: View west from minor road and NCR5

This panorama is not to scale. For contextual information only

90° Horizontal field of view extract

**Site Context Photographs** 

Easting / Longitude:

238403 / 53.325942° 383749 / -4.427849°

Northing / Latitude: Elevation: 82.4 (AOD)

Distance to the Site:

Visualisation Type:

**Enlargement Factor:** 100% Projection:

Type 1 Annotated Viewpoint Photograph

Cylindrical

Checked By: Approved By:

Project Number: 333100282

**Project Name: Alaw Môn Solar Farm, Anglesey** 

31/03/2021 Date Taken:

Drawn By:

Canon 6D (Full Frame Sensor) Camera: Lens:

ML

FS

MDC

50mm fixed lens

View at a comfortable arm's length @A1

Location Plan (N.T.S.)

Approximate extent of the Site Approximate extent of the Site

**Site Context Photograph 4b: View east from minor road and NCR5** 