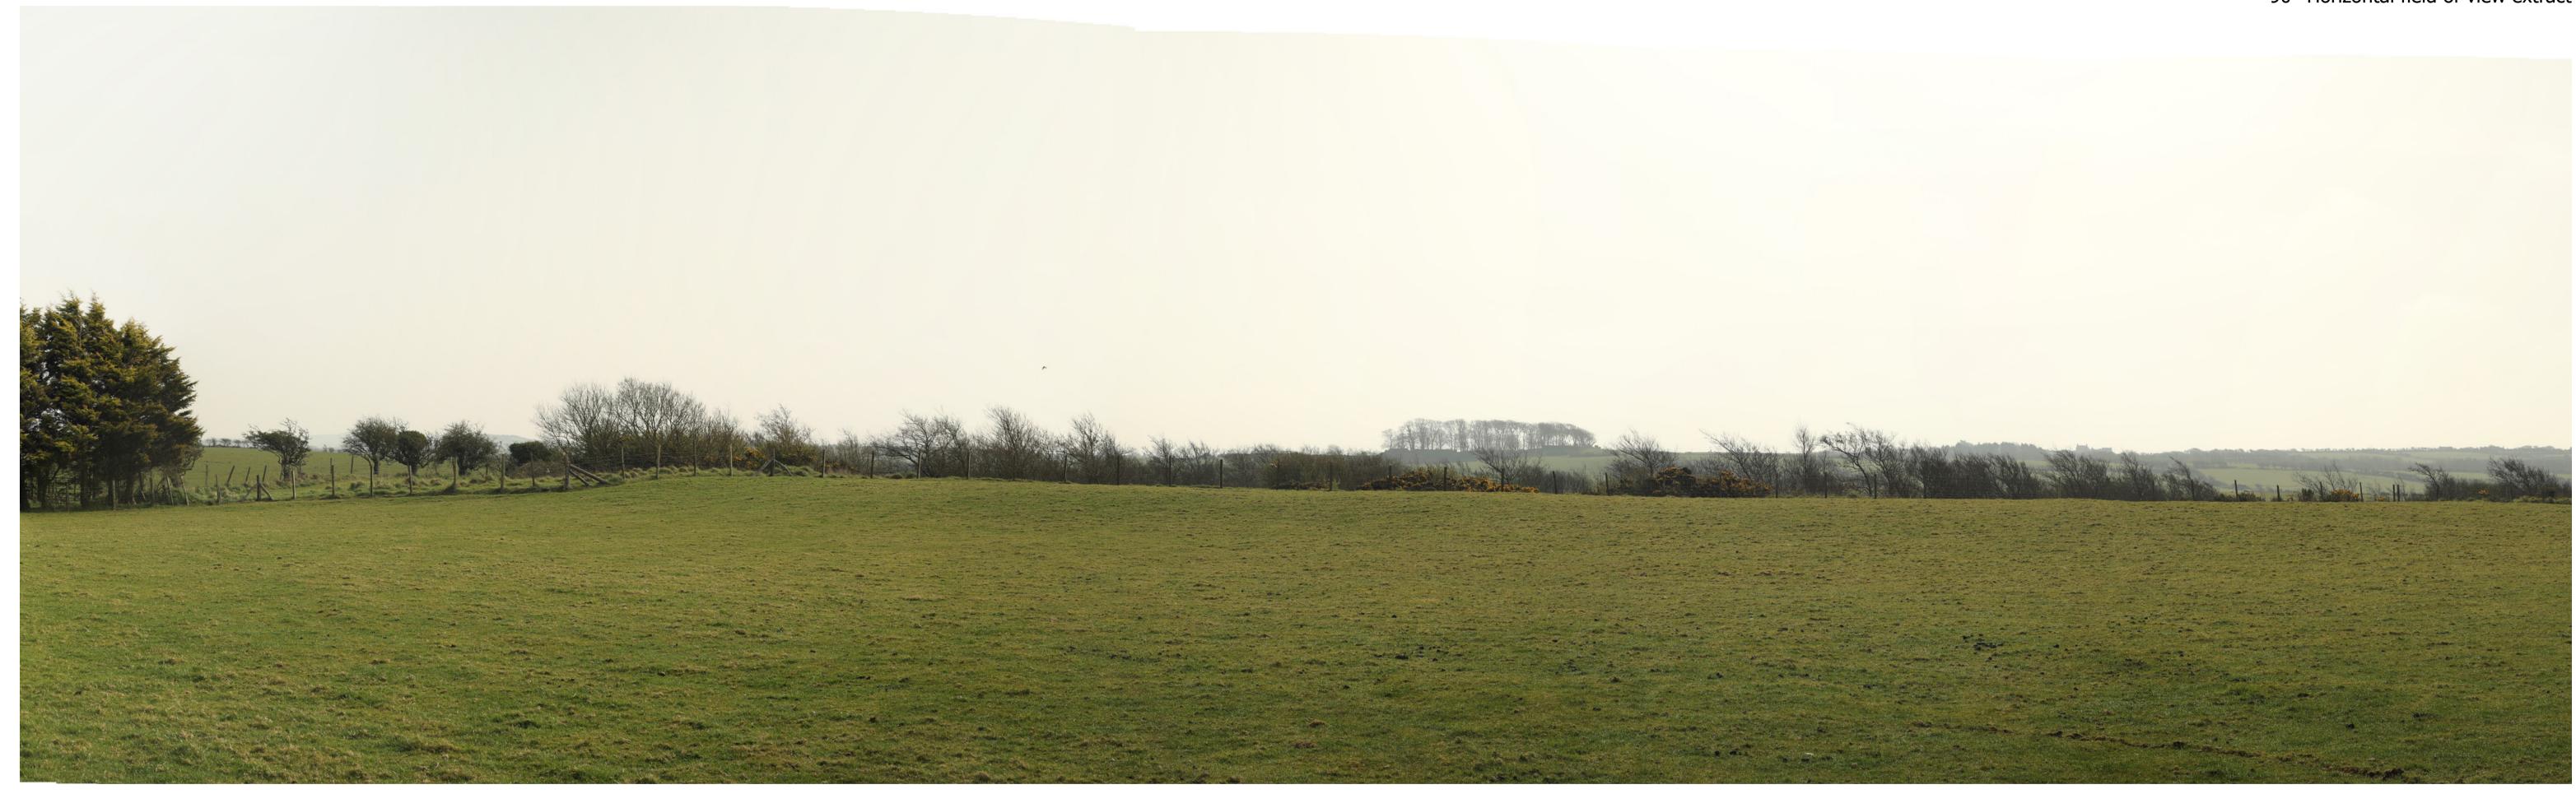

Date Taken: 31/03/2021

Lens:

Canon 6D (Full Frame Sensor) Camera:

50mm fixed lens

MLDrawn By: Checked By: FS MDC Approved By:

Site Context Photograph 5: View south-east from minor road and NCR5

This panorama is not to scale. For contextual information only

**Site Context Photographs** 

Easting / Longitude: Northing / Latitude: Elevation:

238601 / 53.329196° 384105 / -4.425061° 85.5 (AOD)

Distance to the Site: 1m

Type 1 Annotated Viewpoint Photograph Visualisation Type:

**Enlargement Factor:** 100% Projection:

Cylindrical

Date Taken:

31/03/2021

Camera: Lens:

Canon 6D (Full Frame Sensor)

50mm fixed lens

Drawn By: MLChecked By: Approved By:

FS MDC

Project Number: 333100282

**Project Name: Alaw Môn Solar Farm, Anglesey** 

Site Context Photograph 6: View north-west from minor road and NCR5

This panorama is not to scale. For contextual information only