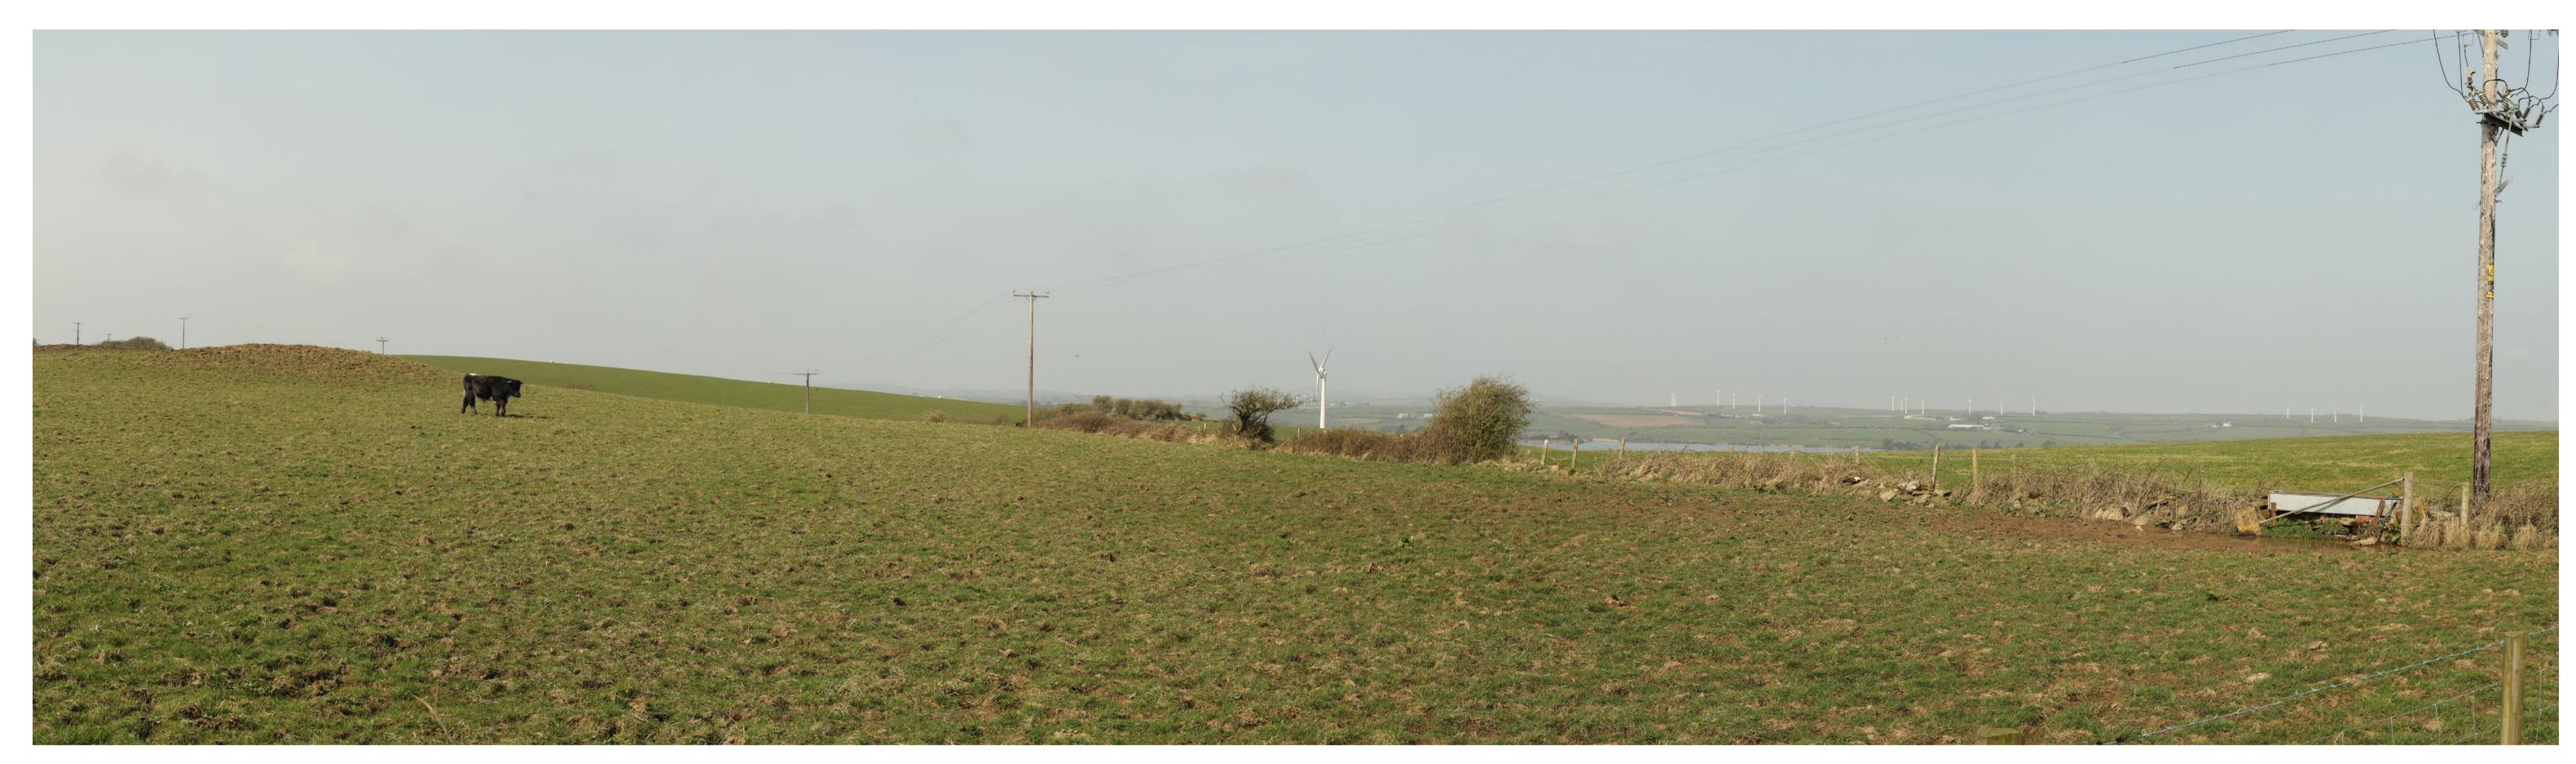

Date Taken: 31/03/2021

Lens:

Canon 6D (Full Frame Sensor) Camera:

50mm fixed lens

MLDrawn By: Checked By: FS MDC Approved By:

Site Context Photograph 5: View south-east from minor road and NCR5

This panorama is not to scale. For contextual information only

**Site Context Photographs** 

Easting / Longitude: Northing / Latitude: Elevation:

238601 / 53.329196° 384105 / -4.425061° 85.5 (AOD)

Distance to the Site: 1m

Type 1 Annotated Viewpoint Photograph Visualisation Type:

**Enlargement Factor:** 100% Projection:

Cylindrical

Date Taken:

31/03/2021

Camera: Lens:

Canon 6D (Full Frame Sensor)

50mm fixed lens

Drawn By: MLChecked By: Approved By:

FS MDC

Project Number: 333100282

**Project Name: Alaw Môn Solar Farm, Anglesey** 

Site Context Photograph 6: View north-west from minor road and NCR5

This panorama is not to scale. For contextual information only