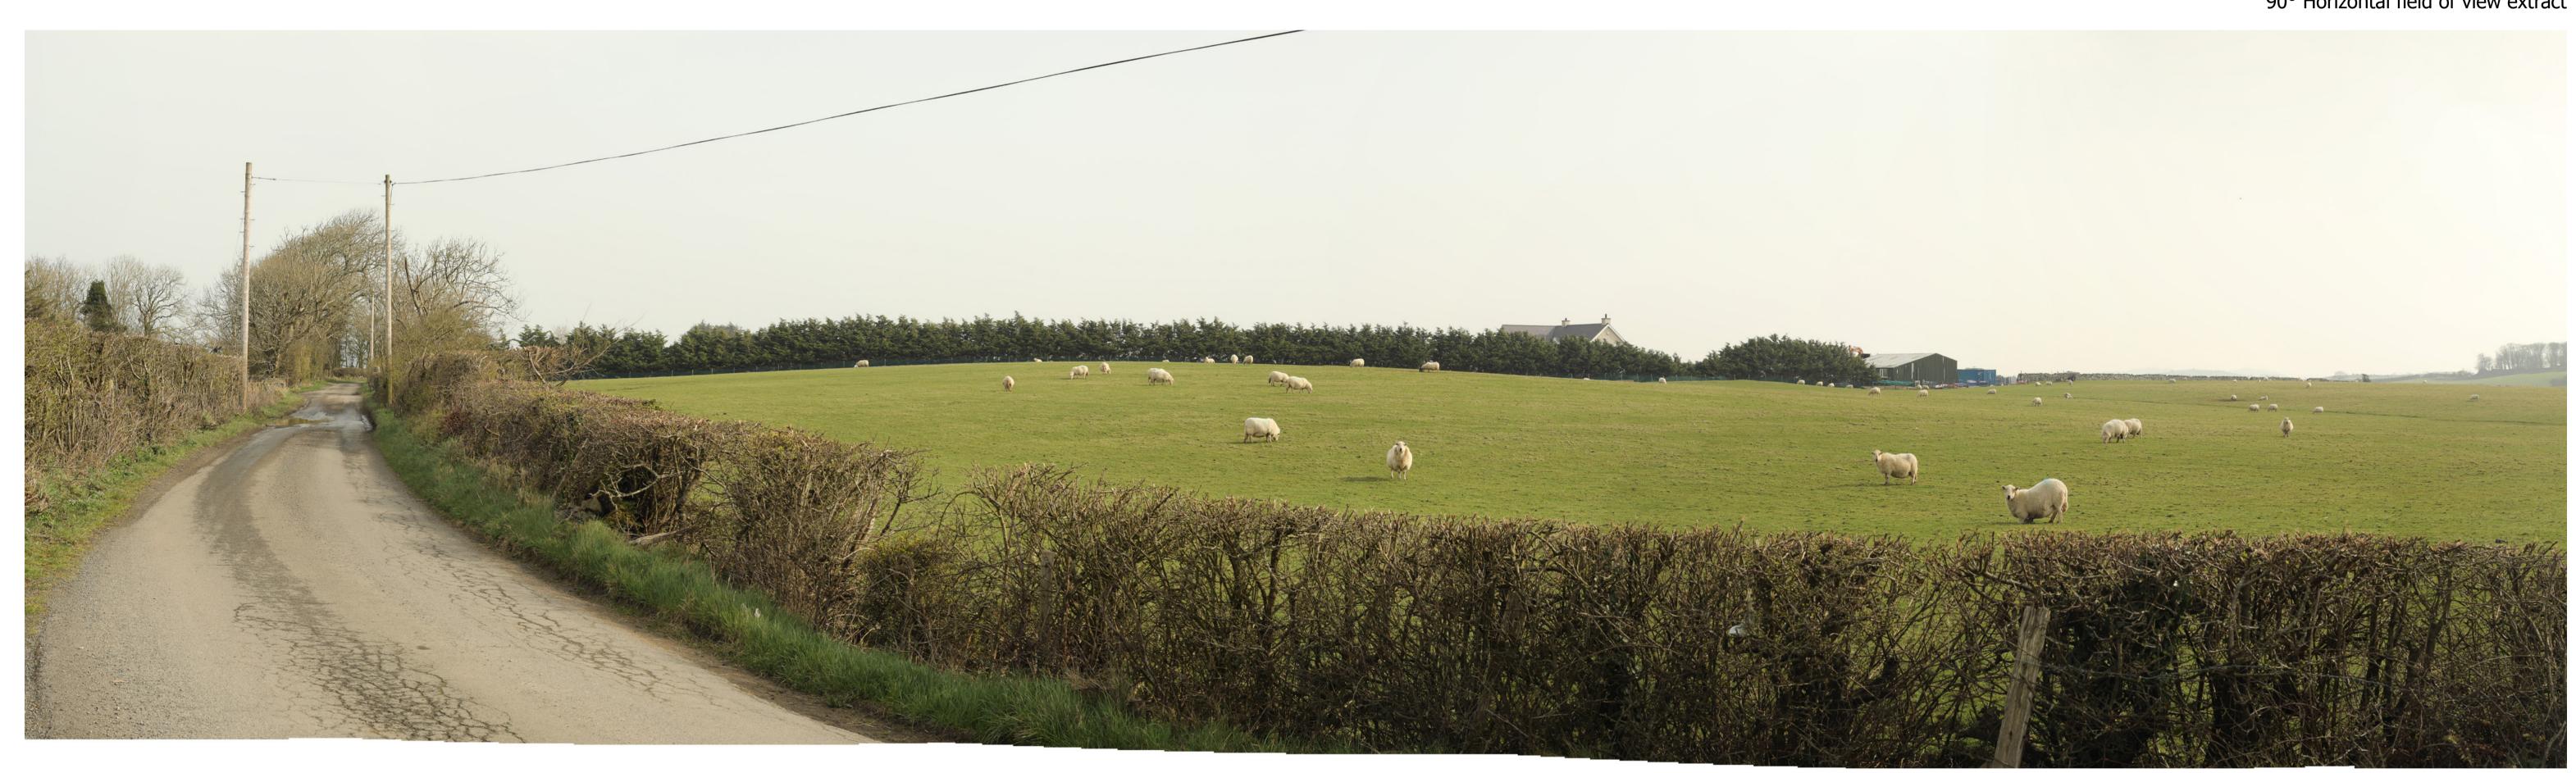

FS

MDC

50mm fixed lens

View at a comfortable arm's length @A1

Location Plan (N.T.S.)

Approximate extent of the Site Approximate extent of the Site

**Site Context Photograph 4b: View east from minor road and NCR5** 

This panorama is not to scale. For contextual information only

90° Horizontal field of view extract

**Site Context Photographs** 

Easting / Longitude:

238403 / 53.325942° 383749 / -4.427849°

Northing / Latitude: Elevation: 82.4 (AOD)

Distance to the Site:

Visualisation Type:

Type 1 Annotated Viewpoint Photograph

**Enlargement Factor:** 100% Projection:

Cylindrical

Project Number: 333100282

**Project Name: Alaw Môn Solar Farm, Anglesey** 

Date Taken: 31/03/2021

Lens:

Canon 6D (Full Frame Sensor) Camera:

50mm fixed lens

MLDrawn By: Checked By: FS MDC Approved By:

Site Context Photograph 5: View south-east from minor road and NCR5

This panorama is not to scale. For contextual information only