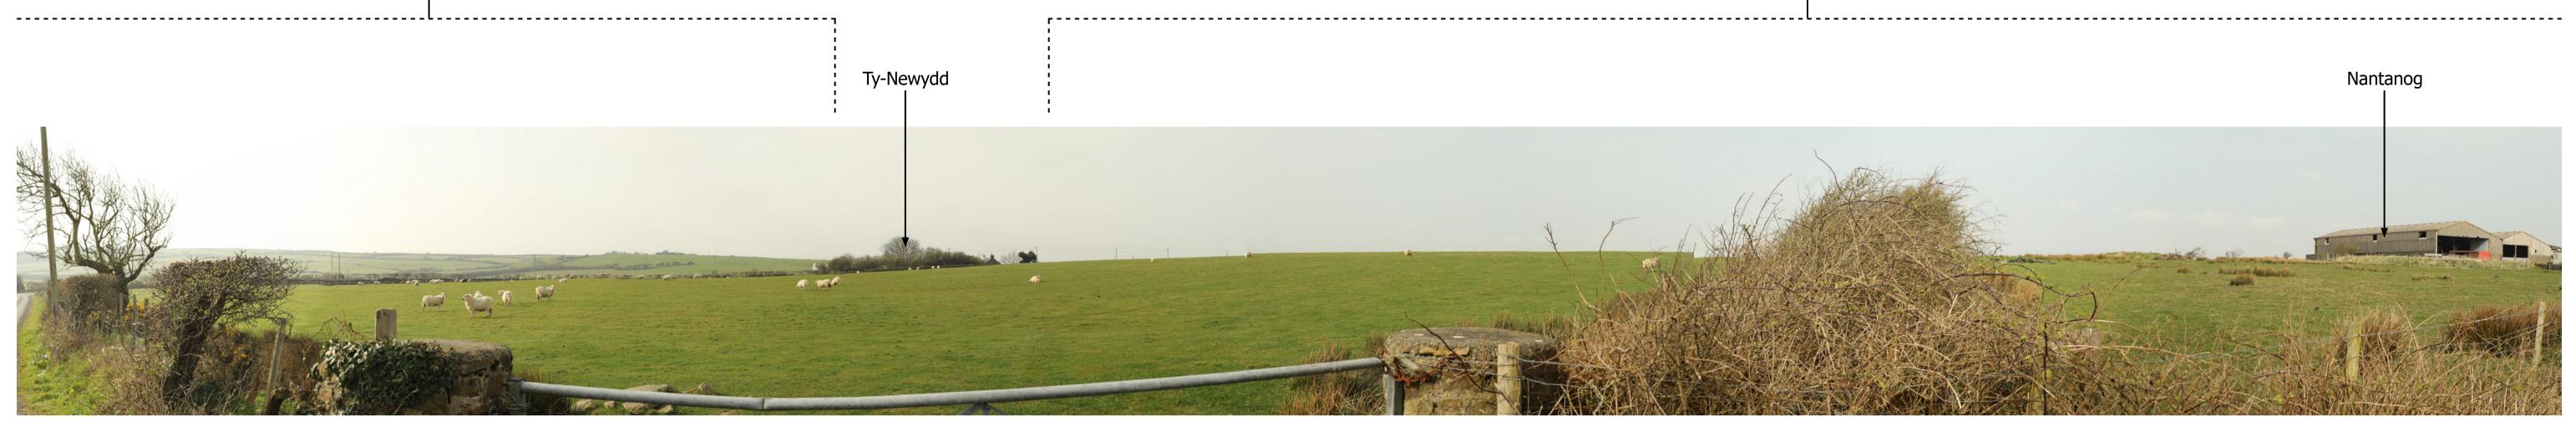

This panorama is not to scale. For contextual information only

Easting / Longitude: Northing / Latitude:

238022 / 53.323501° 383490 / -4.433434°

Elevation: 73.5 (AOD)

Distance to the Site: 1m

Type 1 Annotated Viewpoint Photograph Visualisation Type: 100%

**Enlargement Factor:** Projection: Cylindrical

Project Number: 333100282 **Project Name: Alaw Môn Solar Farm, Anglesey**  Date Taken: 31/03/2021

Canon 6D (Full Frame Sensor) Camera:

50mm fixed lens Lens:

MLDrawn By: Checked By: FS MDC Approved By:

**Site Context Photographs** 

Site Context Photograph 3: View north-west from minor road and NCR5

This panorama is not to scale. For contextual information only