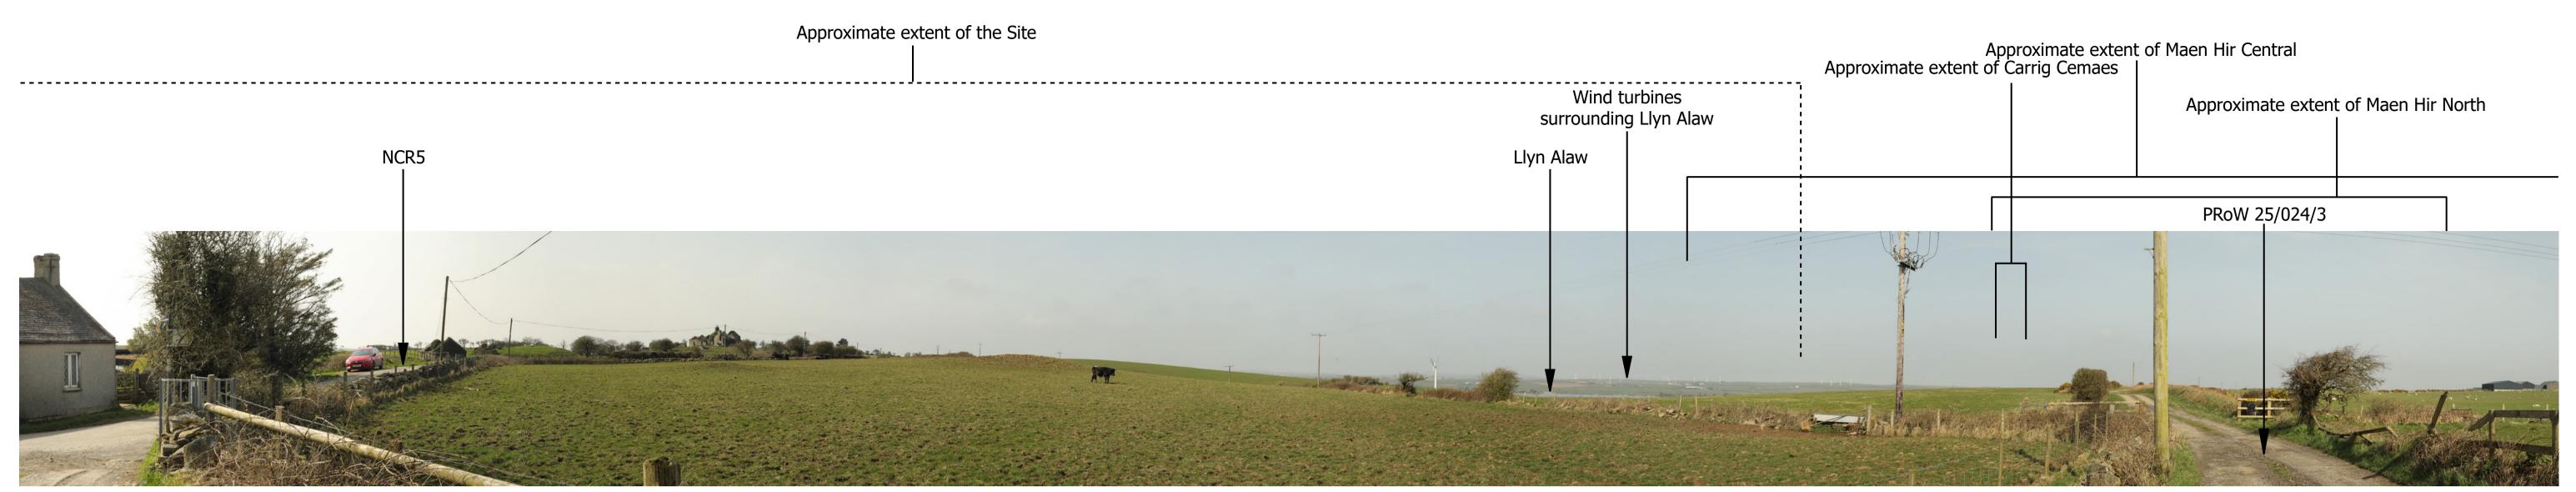

Canon 6D (Full Frame Sensor)

Drawn By:

Project Number: 333100282

**Project Name: Alaw Môn Solar Farm, Anglesey** 

**Site Context Photographs** 

Location Plan (N.T.S.)

Site Context Photograph 7: View west from Minor road, NCR5 and PRoW 25/024/3

This panorama is not to scale. For contextual information only

90° Horizontal field of view extract

Easting / Longitude: Northing / Latitude:

239639 / 53.335564° 384779 / -4.409829°

Elevation: 85.4 (AOD) 184m