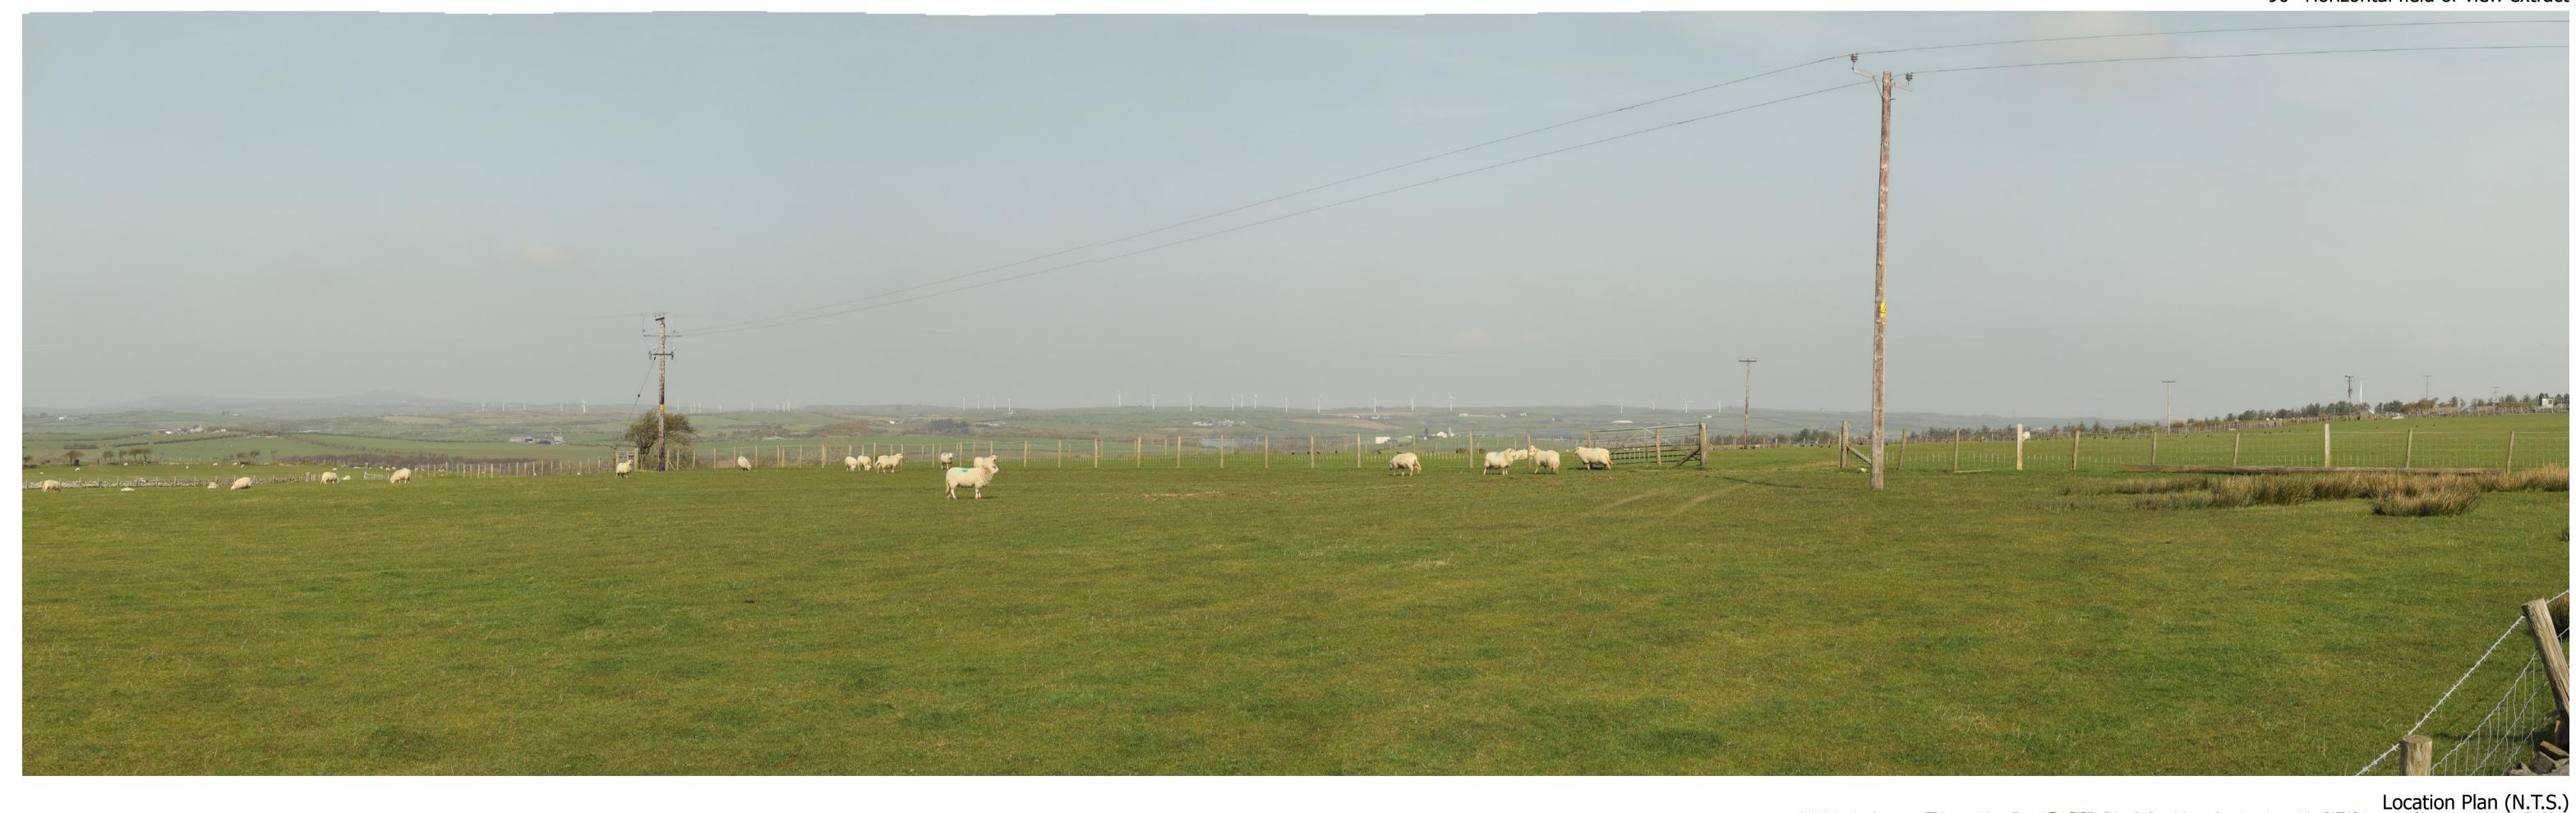

Canon 6D (Full Frame Sensor)

Drawn By:

Project Number: 333100282

**Project Name: Alaw Môn Solar Farm, Anglesey** 

**Site Context Photographs** 

Location Plan (N.T.S.)

Site Context Photograph 7: View west from Minor road, NCR5 and PRoW 25/024/3

This panorama is not to scale. For contextual information only

90° Horizontal field of view extract

Easting / Longitude: Northing / Latitude:

239639 / 53.335564° 384779 / -4.409829°

Elevation: 85.4 (AOD) 184m

Distance to the Site:

Visualisation Type:

Type 1 Annotated Viewpoint Photograph

**Enlargement Factor:** 100% Projection:

Cylindrical

Project Number: 333100282 **Project Name: Alaw Môn Solar Farm, Anglesey**  Date Taken: 31/03/2021

Canon 6D (Full Frame Sensor) Camera:

50mm fixed lens

MLDrawn By: Checked By: FS Approved By: MDC

Lens:

View at a comfortable arm's length @A1

**Site Context Photographs** 