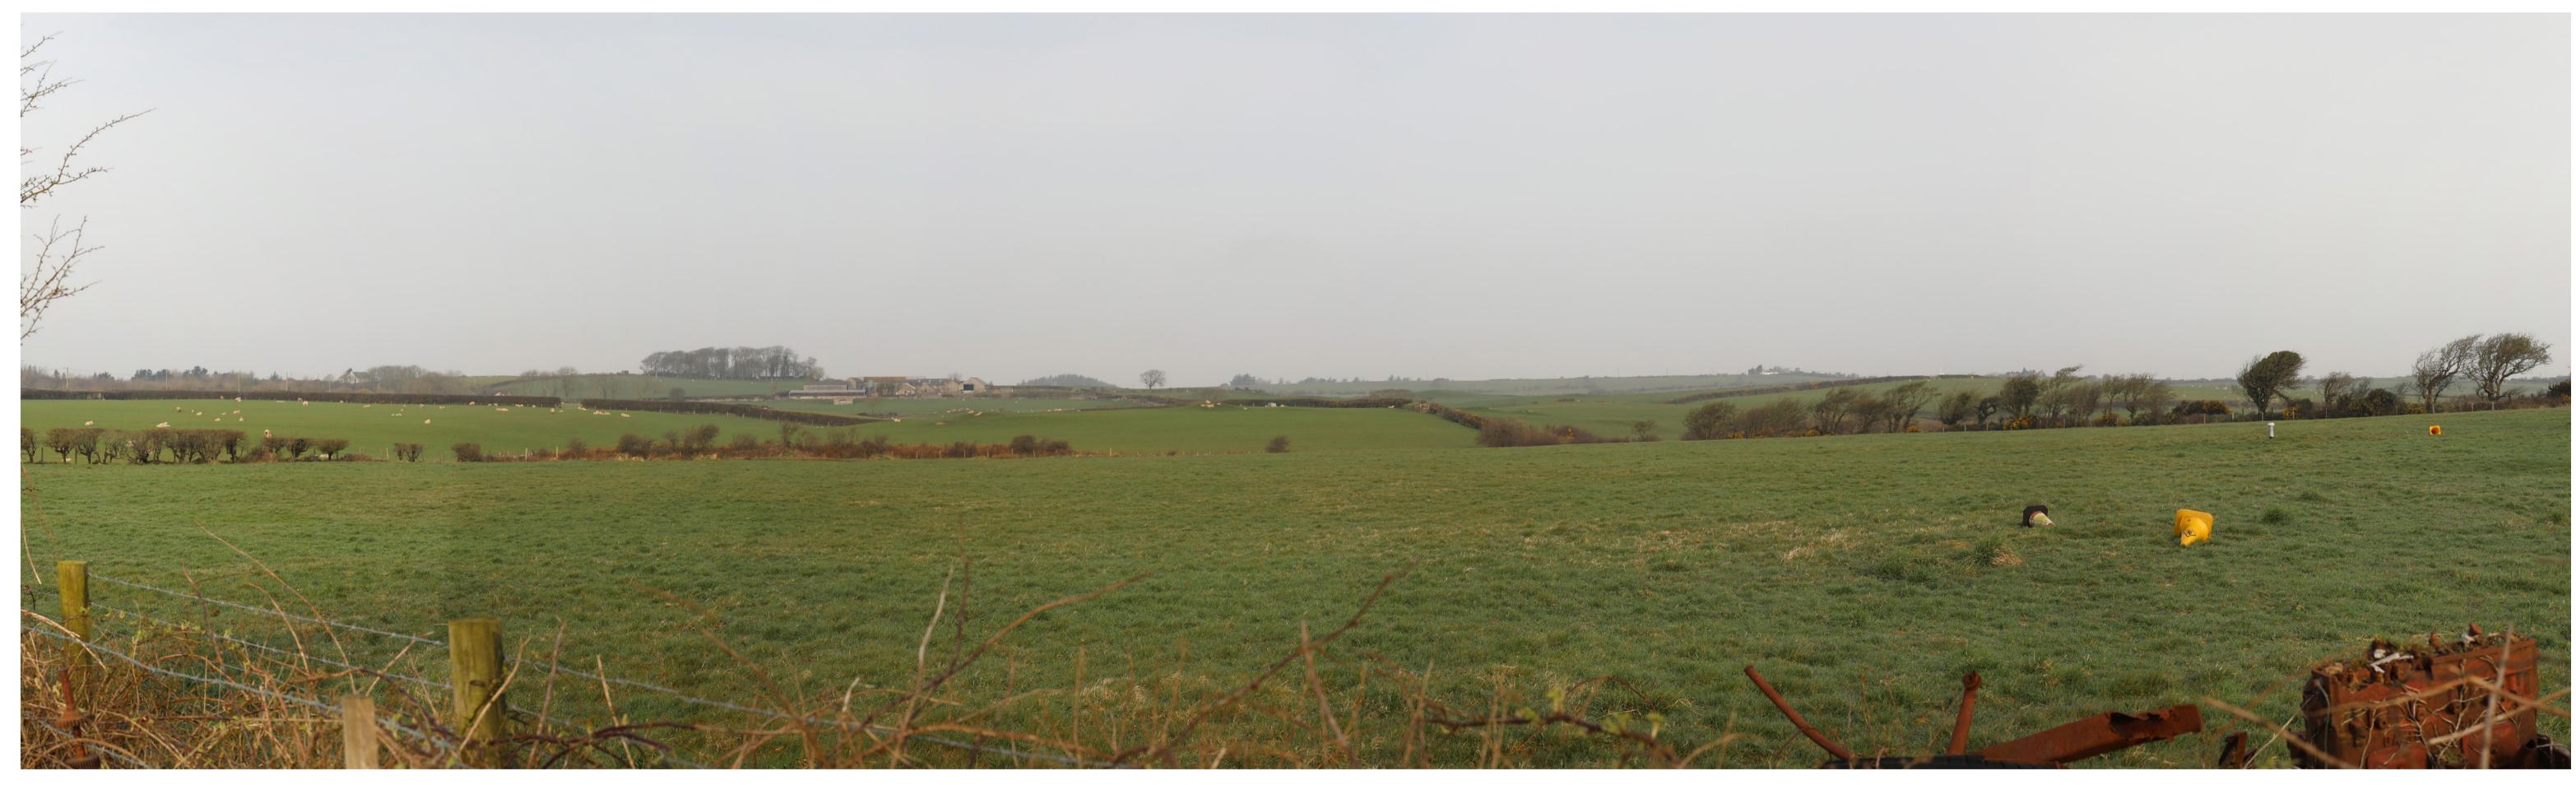

This panorama is not to scale. For contextual information only

Easting / Longitude: Northing / Latitude:

238022 / 53.323501° 383490 / -4.433434°

Elevation: 73.5 (AOD)

Distance to the Site: 1m

Type 1 Annotated Viewpoint Photograph Visualisation Type: 100%

**Enlargement Factor:** Projection: Cylindrical

Project Number: 333100282 **Project Name: Alaw Môn Solar Farm, Anglesey**  Date Taken: 31/03/2021

Canon 6D (Full Frame Sensor) Camera:

50mm fixed lens Lens:

MLDrawn By: Checked By: FS MDC Approved By:

**Site Context Photographs** 

Site Context Photograph 3: View north-west from minor road and NCR5

This panorama is not to scale. For contextual information only

**Site Context Photographs** 

Easting / Longitude: Northing / Latitude:

238129 / 53.324565° 383605 / -4.431889°

Elevation: 81.7 (AOD)

Distance to the Site:

Visualisation Type:

**Enlargement Factor:** 100% Cylindrical Projection:

Type 1 Annotated Viewpoint Photograph

Checked By: Approved By:

Drawn By: MLFS MDC

Project Number: 333100282

**Project Name: Alaw Môn Solar Farm, Anglesey** 

Date Taken: 31/03/2021

Canon 6D (Full Frame Sensor) Camera: Lens: