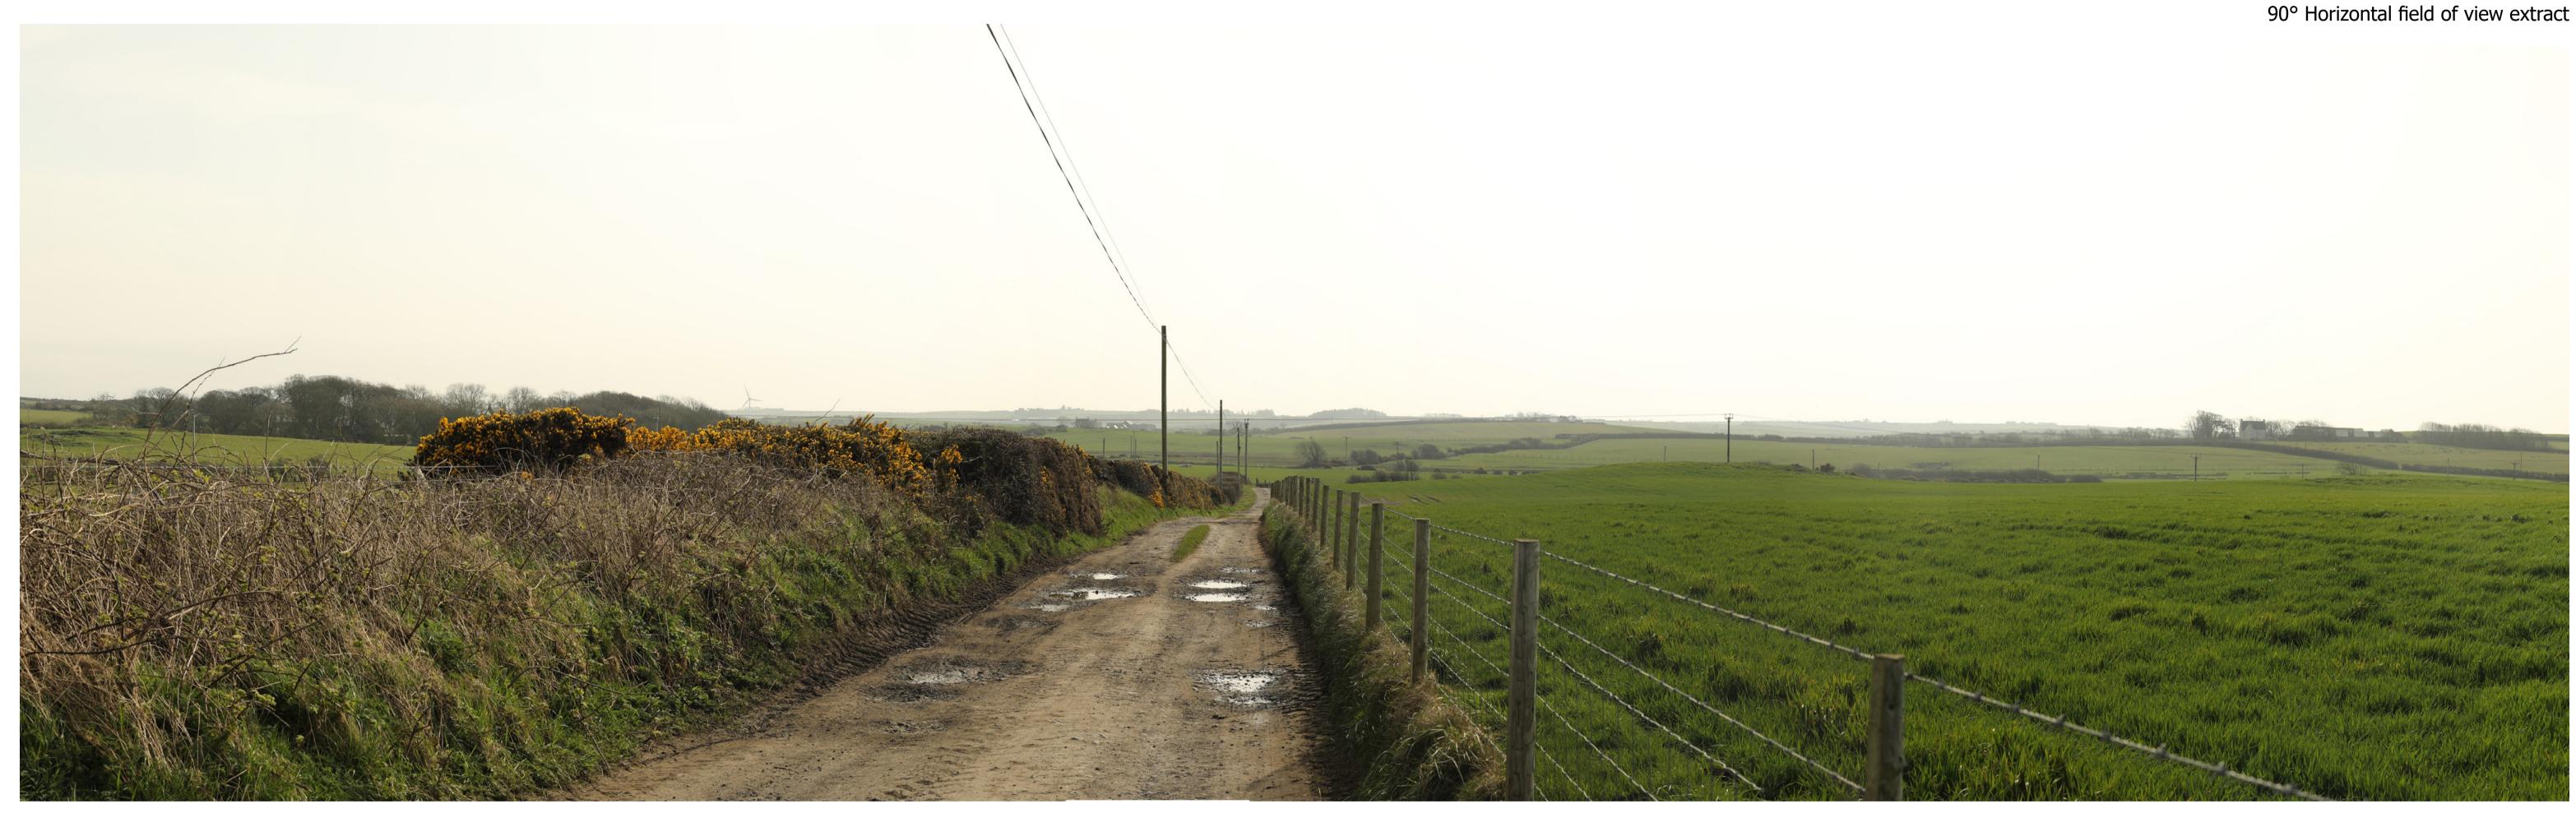

View at a comfortable arm's length @A1

Site Context Photograph 18: View south-east from unnamed road near Llwyn-yr-Arth

This panorama is not to scale. For contextual information only

90° Horizontal field of view extract

Easting / Longitude: Northing / Latitude:

237702 / 53.352004° 386675 / -4.43986°

Elevation: 64.2 (AOD) 1.99km

Distance to the Site:

Visualisation Type:

**Enlargement Factor:** 100% Projection:

Cylindrical

Type 1 Annotated Viewpoint Photograph

Checked By: Approved By:

Drawn By:

Project Number: 333100282

**Project Name: Alaw Môn Solar Farm, Anglesey** 

Date Taken: 31/03/2021

Canon 6D (Full Frame Sensor) Camera: Lens:

ML

FS