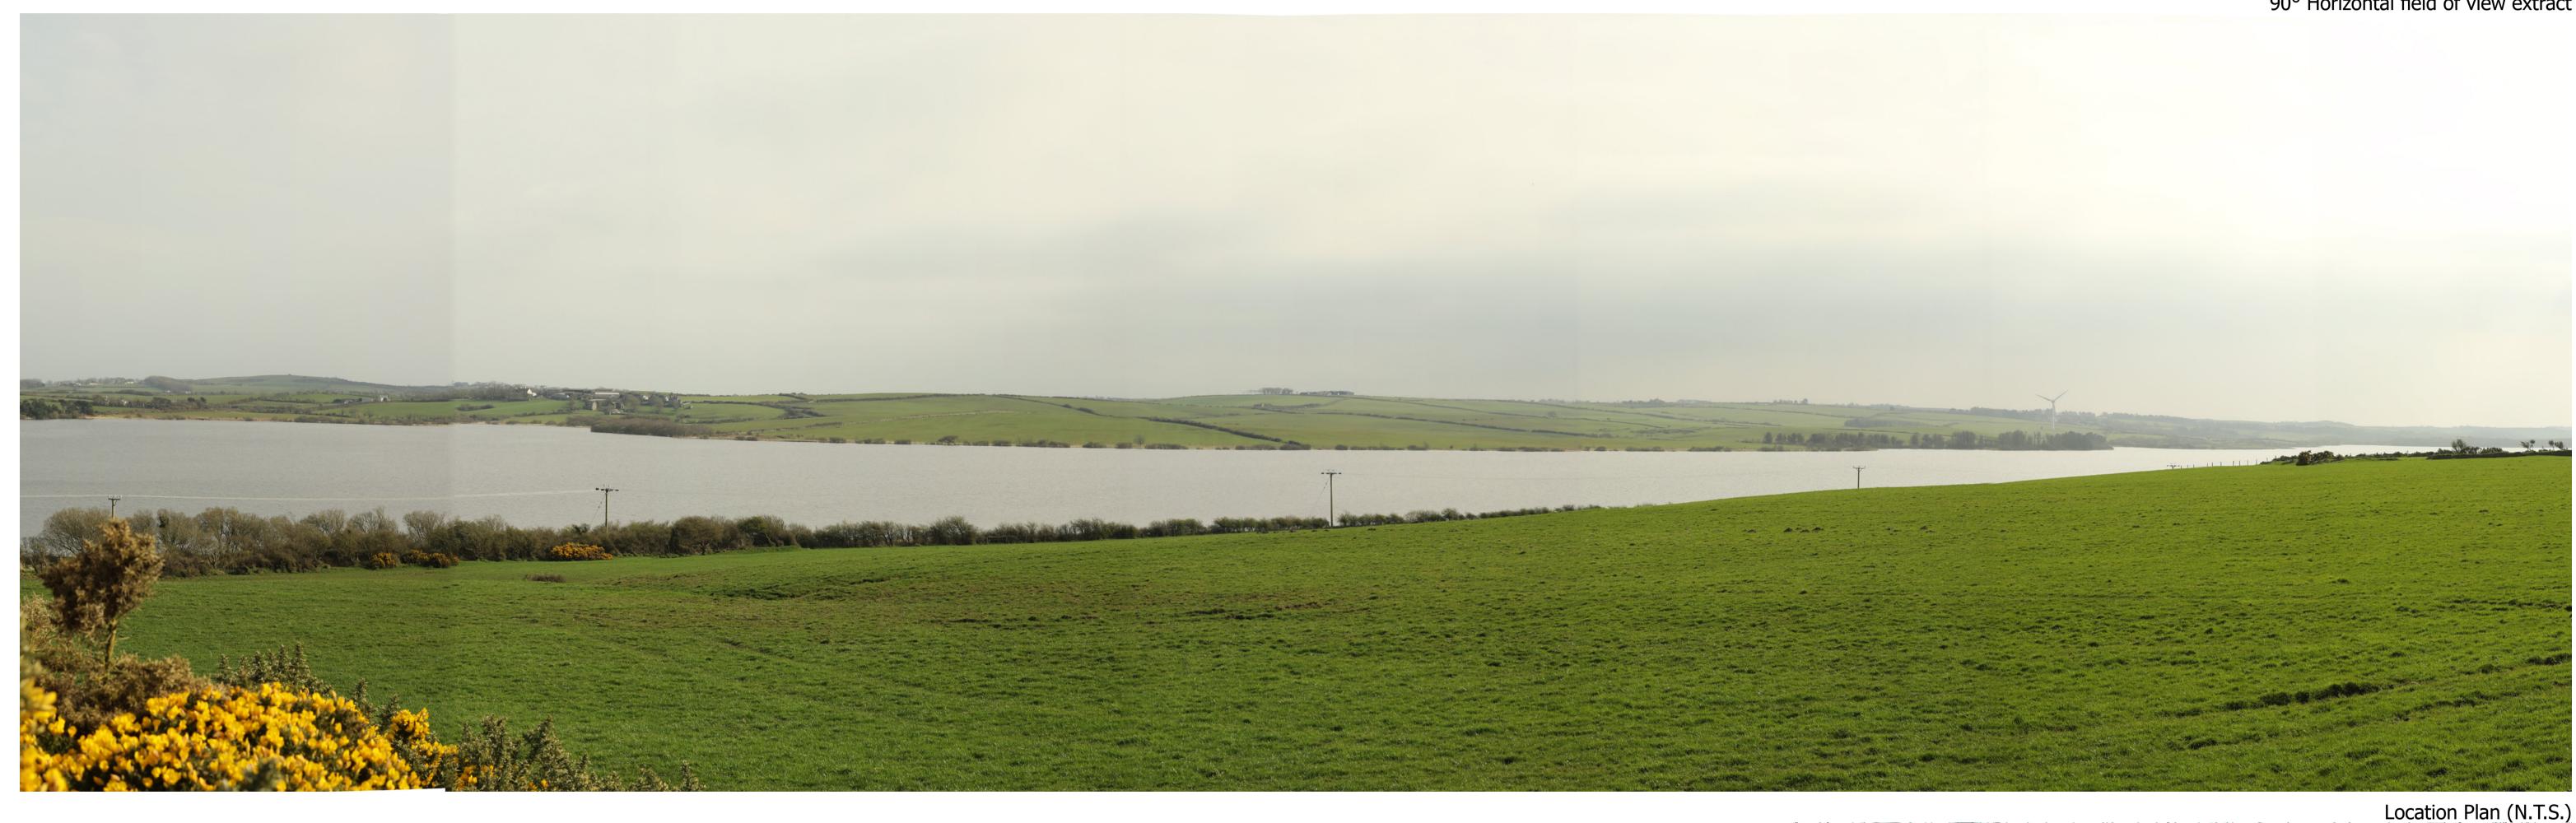

Site Context Photograph 17: View south-east from PRoW 47/009/2

This panorama is not to scale. For contextual information only

**Site Context Photographs** 

Easting / Longitude: Northing / Latitude:

235804 / 53.338419° 385227 / -4.467599°

Elevation: 39.3 (AOD)

Distance to the Site: 1.9km

Visualisation Type:

Type 1 Annotated Viewpoint Photograph

**Enlargement Factor:** Projection: Cylindrical

100%

Checked By: Approved By:

Drawn By:

Project Number: 333100282 **Project Name: Alaw Môn Solar Farm, Anglesey** 

31/03/2021 Date Taken:

Canon 6D (Full Frame Sensor) Camera: Lens:

ML

FS

MDC

50mm fixed lens

Location Plan (N.T.S.)