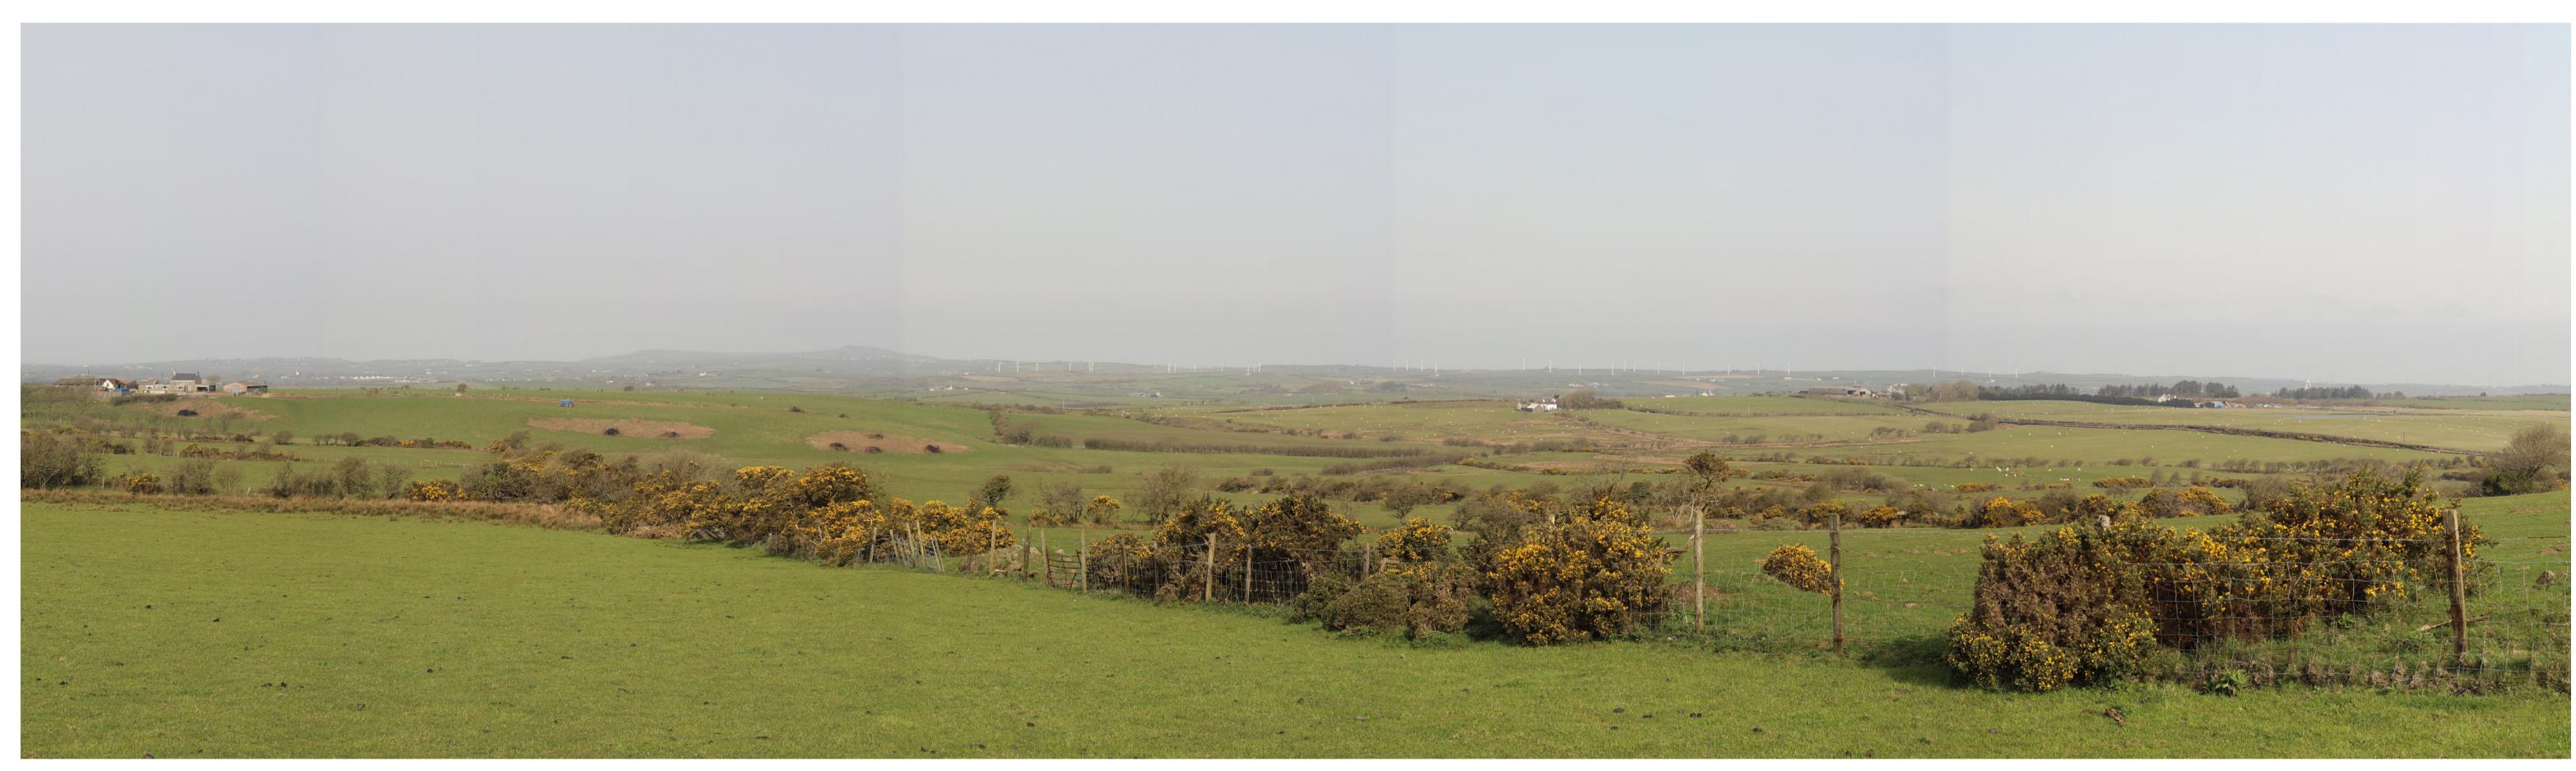

Site Context Photograph 16: View north from PRoW 47/033/1

This panorama is not to scale. For contextual information only

90° Horizontal field of view extract

**Site Context Photographs** 

Easting / Longitude: Northing / Latitude:

238541 / 53.315351° 382565 / -4.425176°

Elevation: 108.3 (AOD) 114m

Distance to the Site:

Visualisation Type: **Enlargement Factor:**  Type 1 Annotated Viewpoint Photograph

100% Cylindrical Projection:

Project Number: 333100282

**Project Name: Alaw Môn Solar Farm, Anglesey** 

31/03/2021 Date Taken:

Lens:

Canon 6D (Full Frame Sensor) Camera:

50mm fixed lens

Drawn By: Checked By: FS Approved By: MDC

**View at a comfortable** arm's length @A1