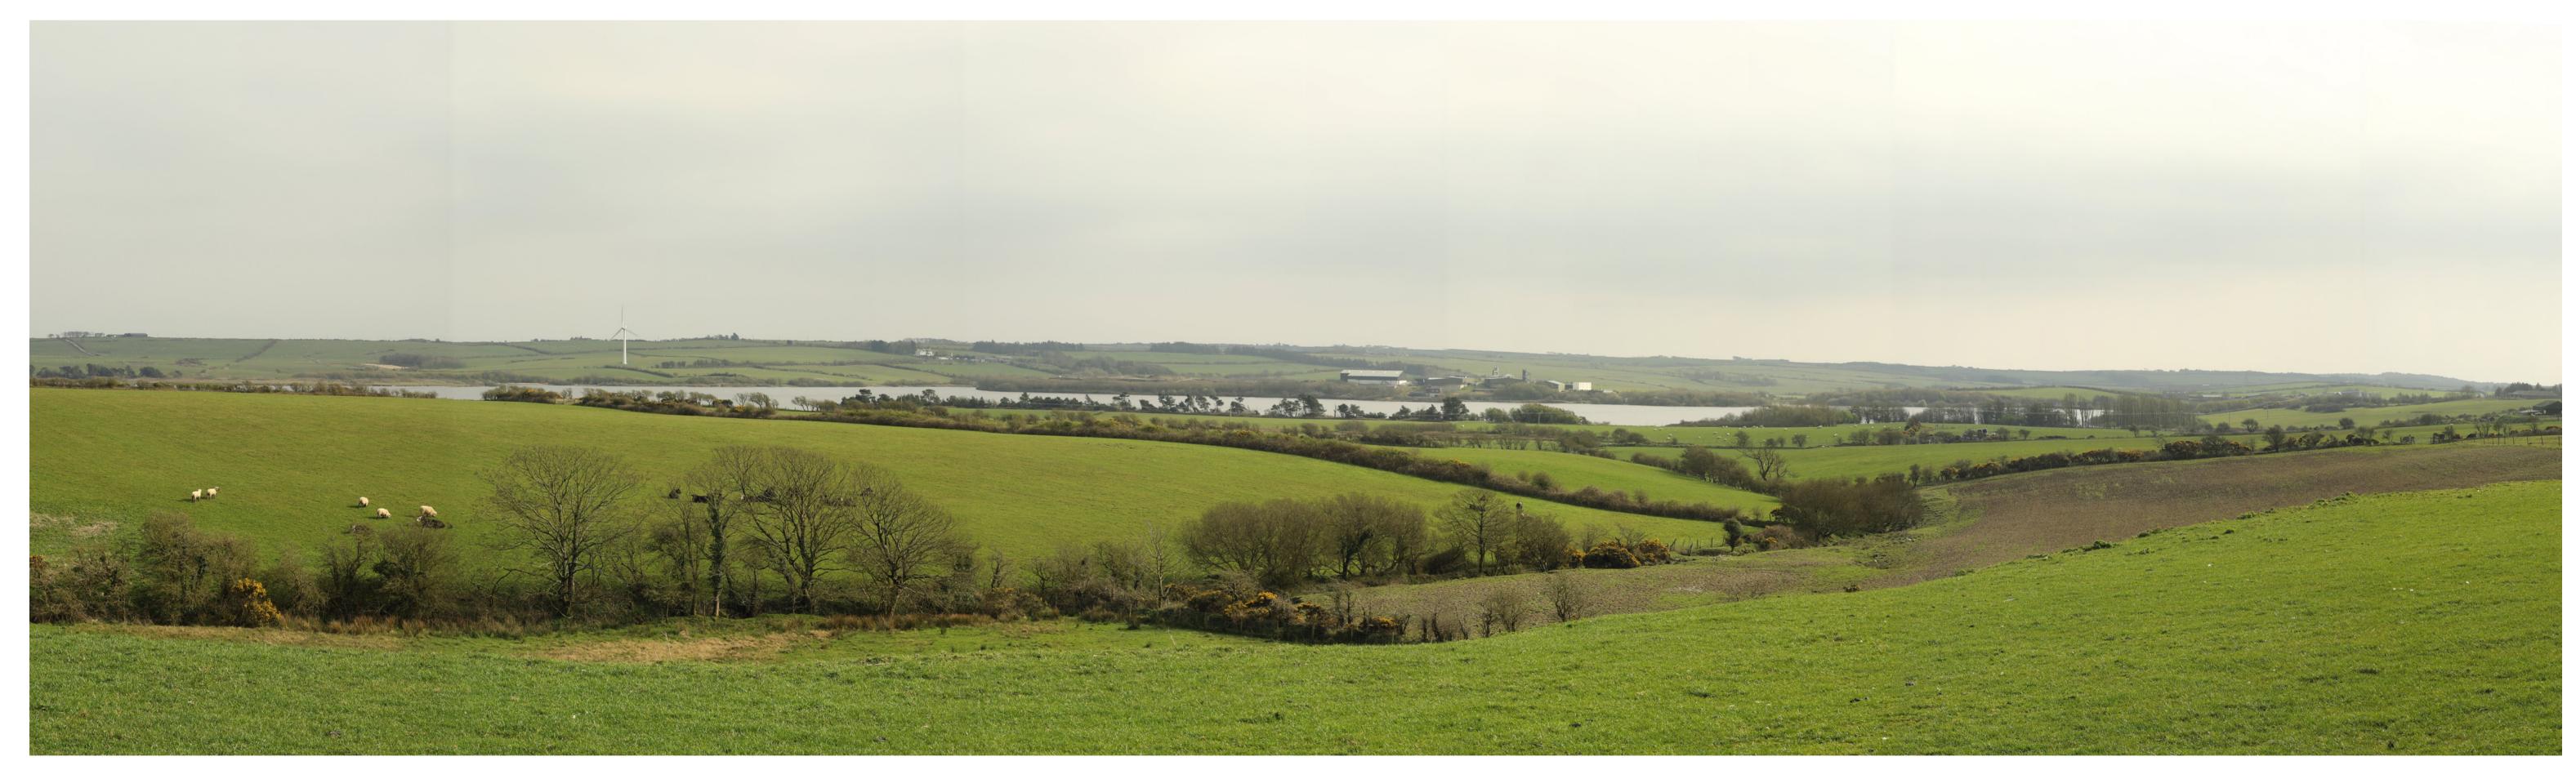

View at a comfortable arm's length @A1

Site Context Photograph 18: View south-east from unnamed road near Llwyn-yr-Arth

This panorama is not to scale. For contextual information only

90° Horizontal field of view extract

Easting / Longitude: Northing / Latitude:

237702 / 53.352004° 386675 / -4.43986°

Elevation: 64.2 (AOD) 1.99km

Distance to the Site:

Visualisation Type:

**Enlargement Factor:** 100% Projection:

Cylindrical

Type 1 Annotated Viewpoint Photograph

Checked By: Approved By:

Drawn By:

Project Number: 333100282

**Project Name: Alaw Môn Solar Farm, Anglesey** 

Date Taken: 31/03/2021

Canon 6D (Full Frame Sensor) Camera: Lens:

ML

FS

MDC

50mm fixed lens

**Site Context Photographs** 

View at a comfortable arm's length @A1

Location Plan (N.T.S.)

Site Context Photograph 19: View south from unnamed road near Penbol Uchaf

Main Hir Central covers the full extent the photograph