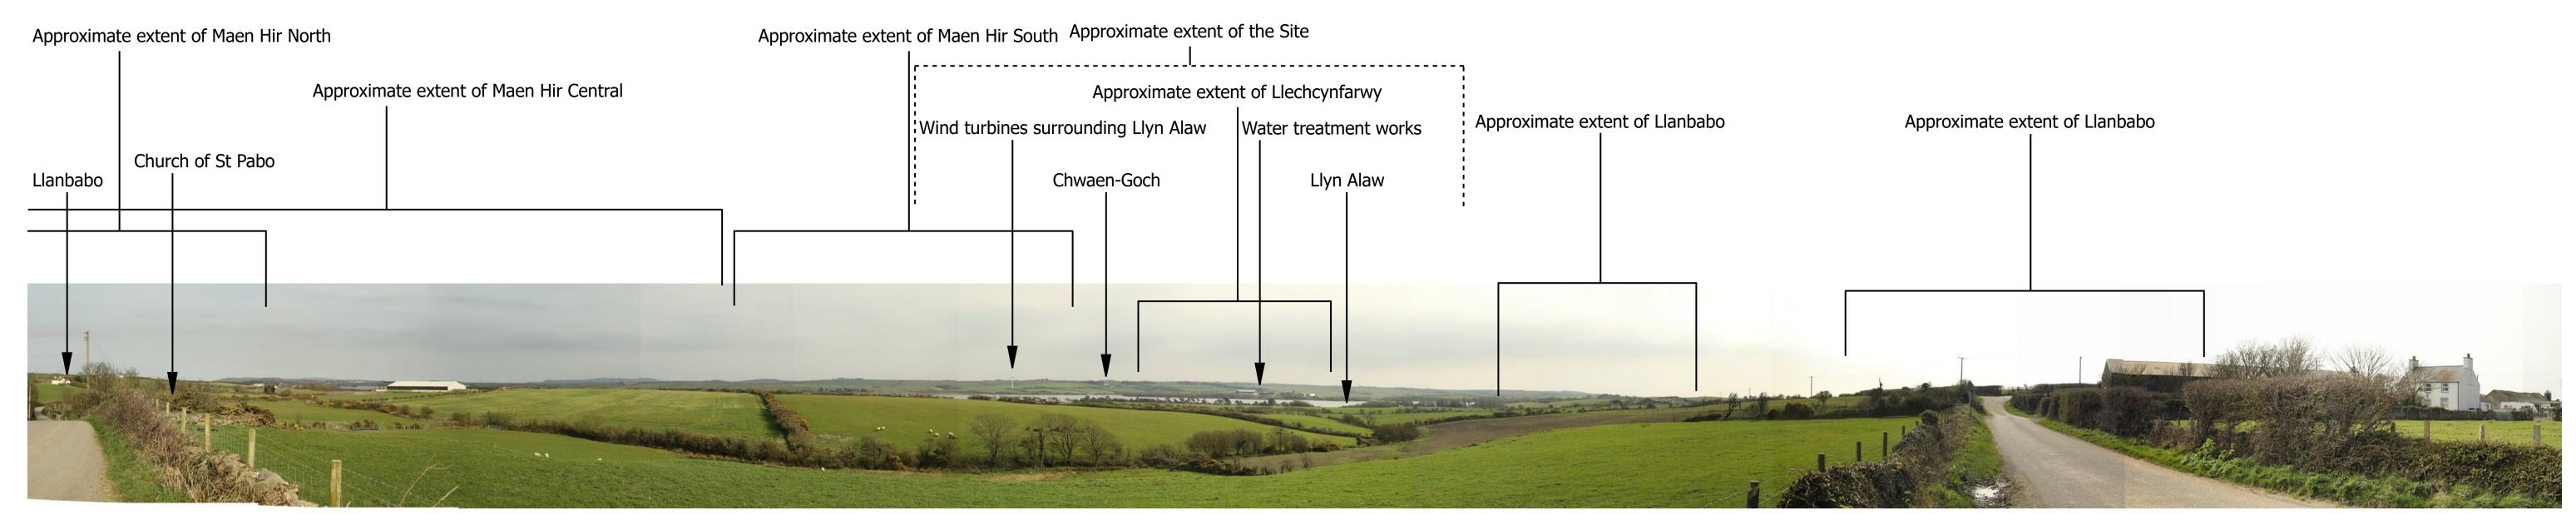

MDC

50mm fixed lens

**Site Context Photographs** 

View at a comfortable arm's length @A1

Location Plan (N.T.S.)

Site Context Photograph 19: View south from unnamed road near Penbol Uchaf

Main Hir Central covers the full extent the photograph

This panorama is not to scale. For contextual information only

90° Horizontal field of view extract

Easting / Longitude:

239427 / 53.3611° 387629 / -4.414454° Northing / Latitude:

Elevation: 57.5 (AOD) Distance to the Site: 2.27km

Visualisation Type:

**Enlargement Factor:** 100% Projection:

Type 1 Annotated Viewpoint Photograph

Cylindrical

Drawn By: Checked By: Approved By: MLFS

MDC

Project Number: 333100282

**Project Name: Alaw Môn Solar Farm, Anglesey** 