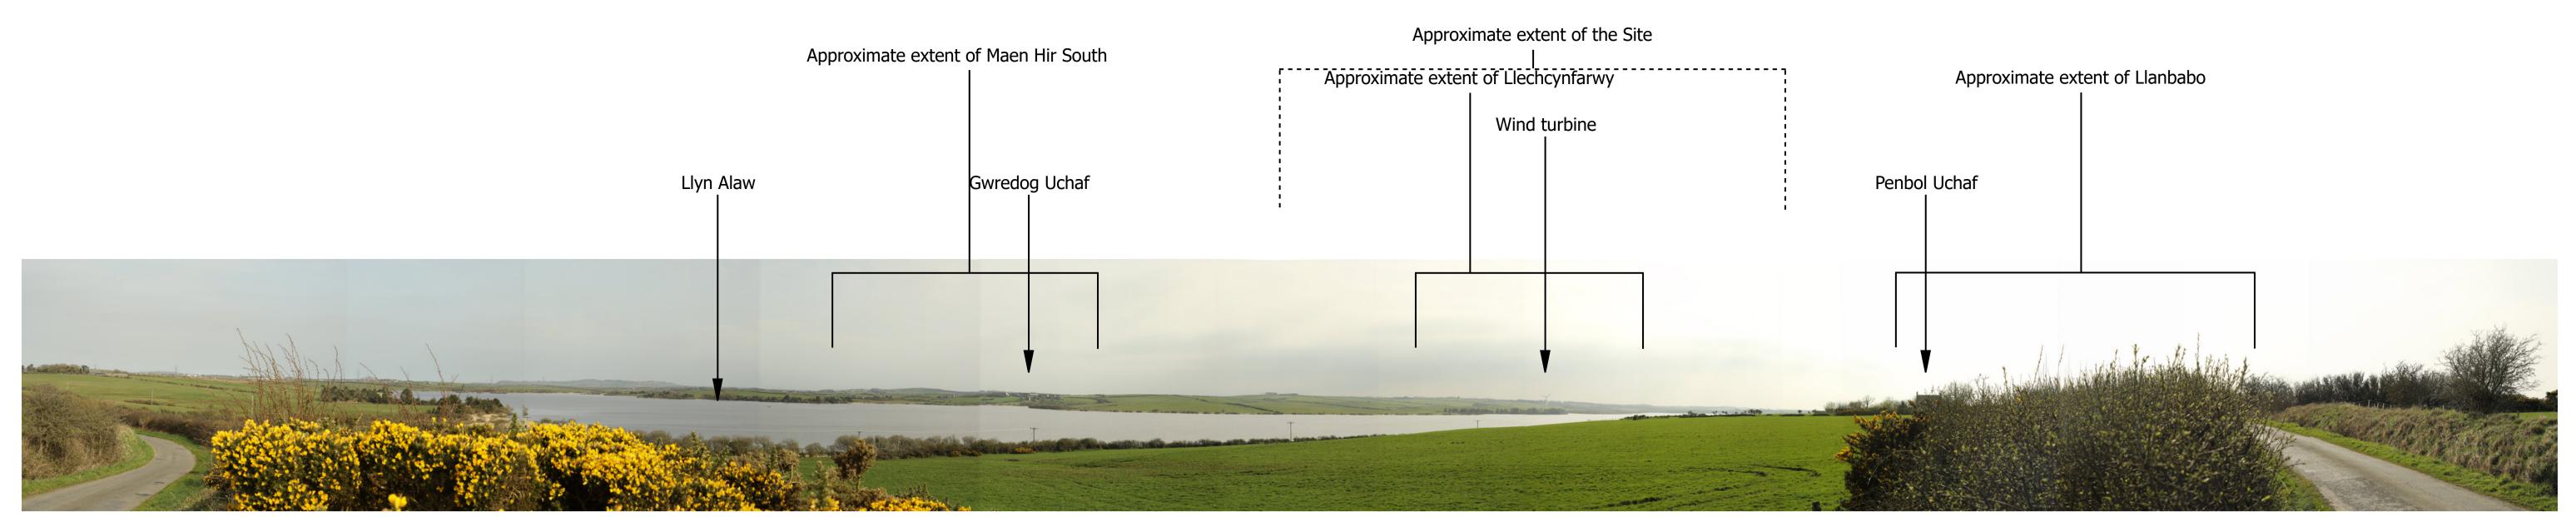

MDC

50mm fixed lens

**Site Context Photographs** 

View at a comfortable arm's length @A1

Location Plan (N.T.S.)

Site Context Photograph 19: View south from unnamed road near Penbol Uchaf

Main Hir Central covers the full extent the photograph

This panorama is not to scale. For contextual information only

90° Horizontal field of view extract

Easting / Longitude:

239427 / 53.3611° 387629 / -4.414454° Northing / Latitude:

Elevation: 57.5 (AOD) Distance to the Site: 2.27km

Visualisation Type:

**Enlargement Factor:** 100% Projection:

Type 1 Annotated Viewpoint Photograph

Cylindrical

Drawn By: Checked By: Approved By: MLFS

MDC

Project Number: 333100282

**Project Name: Alaw Môn Solar Farm, Anglesey** 