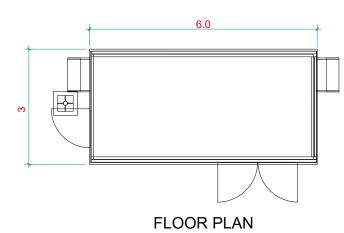

FRONT ELEVATION

**REAR ELEVATION** 

| GENERAL NOTES                                     |             |                                |         |                                               |  |  |  |  |  |
|---------------------------------------------------|-------------|--------------------------------|---------|-----------------------------------------------|--|--|--|--|--|
| 1) ALL DIMENSIONS ARE IN METERS UNLESS SPECIFIED. |             |                                |         |                                               |  |  |  |  |  |
|                                                   |             |                                |         |                                               |  |  |  |  |  |
|                                                   |             |                                |         |                                               |  |  |  |  |  |
|                                                   |             |                                |         |                                               |  |  |  |  |  |
|                                                   |             |                                |         |                                               |  |  |  |  |  |
|                                                   |             |                                |         |                                               |  |  |  |  |  |
|                                                   |             |                                |         |                                               |  |  |  |  |  |
| LEG                                               | GEND        |                                |         |                                               |  |  |  |  |  |
|                                                   |             |                                |         |                                               |  |  |  |  |  |
|                                                   |             |                                |         |                                               |  |  |  |  |  |
|                                                   |             |                                |         |                                               |  |  |  |  |  |
|                                                   |             |                                |         |                                               |  |  |  |  |  |
|                                                   |             |                                |         |                                               |  |  |  |  |  |
|                                                   |             |                                |         |                                               |  |  |  |  |  |
|                                                   |             |                                |         |                                               |  |  |  |  |  |
| No.                                               | D           | REFERENCE DRAWING RAWING TITLE | DRAWING | i No.                                         |  |  |  |  |  |
|                                                   |             |                                |         |                                               |  |  |  |  |  |
|                                                   |             |                                |         |                                               |  |  |  |  |  |
|                                                   |             |                                |         |                                               |  |  |  |  |  |
|                                                   |             |                                |         |                                               |  |  |  |  |  |
|                                                   |             |                                |         |                                               |  |  |  |  |  |
|                                                   |             |                                |         |                                               |  |  |  |  |  |
|                                                   |             |                                |         |                                               |  |  |  |  |  |
|                                                   |             |                                |         |                                               |  |  |  |  |  |
| R                                                 | DATE        | DESCRIPTION OF RE              | VISION  | REMARKS                                       |  |  |  |  |  |
| PE                                                | ROJECT NAMI | [mainstrum                     |         |                                               |  |  |  |  |  |
| ALAW MÔN                                          |             |                                |         |                                               |  |  |  |  |  |
| "                                                 |             | ALAW MÔN                       |         | _                                             |  |  |  |  |  |
|                                                   | S           |                                |         | <u>,                                    </u>  |  |  |  |  |  |
|                                                   | S(          | ALAW MÔN<br>DLAR PV AND B      |         | <u>,                                     </u> |  |  |  |  |  |
|                                                   |             | ALAW MÔN<br>DLAR PV AND B      |         | <u>,                                     </u> |  |  |  |  |  |
|                                                   |             | ALAW MÔN<br>DLAR PV AND B      |         | <u>,                                     </u> |  |  |  |  |  |
| OV                                                |             | ALAW MÔN<br>DLAR PV AND BA     |         | <u>,                                    </u>  |  |  |  |  |  |