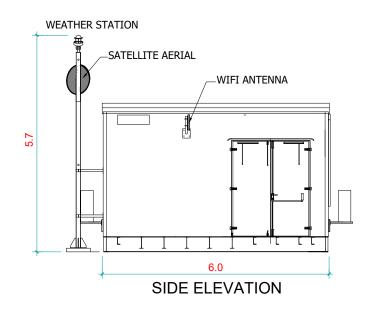

FRONT ELEVATION

**REAR ELEVATION** 

| GENERAL NOTES                                     |             |                                |         |                                               |  |  |  |  |  |
|---------------------------------------------------|-------------|--------------------------------|---------|-----------------------------------------------|--|--|--|--|--|
| 1) ALL DIMENSIONS ARE IN METERS UNLESS SPECIFIED. |             |                                |         |                                               |  |  |  |  |  |
|                                                   |             |                                |         |                                               |  |  |  |  |  |
|                                                   |             |                                |         |                                               |  |  |  |  |  |
|                                                   |             |                                |         |                                               |  |  |  |  |  |
|                                                   |             |                                |         |                                               |  |  |  |  |  |
|                                                   |             |                                |         |                                               |  |  |  |  |  |
|                                                   |             |                                |         |                                               |  |  |  |  |  |
| LEG                                               | GEND        |                                |         |                                               |  |  |  |  |  |
|                                                   |             |                                |         |                                               |  |  |  |  |  |
|                                                   |             |                                |         |                                               |  |  |  |  |  |
|                                                   |             |                                |         |                                               |  |  |  |  |  |
|                                                   |             |                                |         |                                               |  |  |  |  |  |
|                                                   |             |                                |         |                                               |  |  |  |  |  |
|                                                   |             |                                |         |                                               |  |  |  |  |  |
|                                                   |             |                                |         |                                               |  |  |  |  |  |
| No.                                               | D           | REFERENCE DRAWING RAWING TITLE | DRAWING | i No.                                         |  |  |  |  |  |
|                                                   |             |                                |         |                                               |  |  |  |  |  |
|                                                   |             |                                |         |                                               |  |  |  |  |  |
|                                                   |             |                                |         |                                               |  |  |  |  |  |
|                                                   |             |                                |         |                                               |  |  |  |  |  |
|                                                   |             |                                |         |                                               |  |  |  |  |  |
|                                                   |             |                                |         |                                               |  |  |  |  |  |
|                                                   |             |                                |         |                                               |  |  |  |  |  |
|                                                   |             |                                |         |                                               |  |  |  |  |  |
| R                                                 | DATE        | DESCRIPTION OF RE              | VISION  | REMARKS                                       |  |  |  |  |  |
| PE                                                | ROJECT NAMI | [mainstrum                     |         |                                               |  |  |  |  |  |
| ALAW MÔN                                          |             |                                |         |                                               |  |  |  |  |  |
| "                                                 |             | ALAW MÔN                       |         | _                                             |  |  |  |  |  |
|                                                   | S           |                                |         | <u>,                                    </u>  |  |  |  |  |  |
|                                                   | S(          | ALAW MÔN<br>DLAR PV AND B      |         | <u>,                                     </u> |  |  |  |  |  |
|                                                   |             | ALAW MÔN<br>DLAR PV AND B      |         | <u>,                                     </u> |  |  |  |  |  |
|                                                   |             | ALAW MÔN<br>DLAR PV AND B      |         | <u>,                                     </u> |  |  |  |  |  |
| OV                                                |             | ALAW MÔN<br>DLAR PV AND BA     |         | <u>,                                    </u>  |  |  |  |  |  |