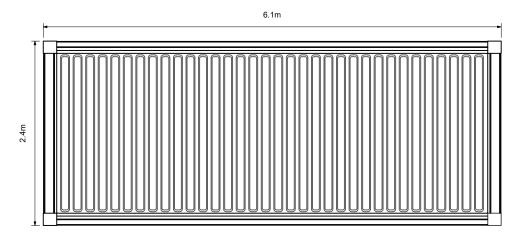

### Side Elevation



#### Rear Elevation



### Roof Plan



### Front Elevation



GENERAL NOTES:

1) ALL DIMENSIONS ARE IN METERS UNLESS SPECIFIED.

Revisions:

First Issue- 22/09/2023 JS

ALL DIMENSIONS TO BE CHECKED ON SITE WORK TO FIGURED DIMENSIONS ONLY REPORT DISCREPANCIES TO THE GFP AT ONCE BEFORE PROCEEDING COPYRIGHT ACT APPLIES.

© Enso Energy Ltd. Crown Copyright. All rights reserved. © 2023 Emansite license number 0100031673



Enso Energy Limited, Unit 1 & 2 Cirencester Office Park, Tetbury Road, Cirencester, GL7 6JJ Tel: 01452 764685 Email: enquiries@ensoenergy.co.uk

Project Tit

# Alaw Môn (Wylfa) Solar Farm

Drawing Title:

## BESS Inverter/Transformer

| DRWG No:   | Rev:        | Sht no: |
|------------|-------------|---------|
| WAM-01-P20 | -           | -       |
| Drawn by : | Checked by: |         |
| JS         | ОН